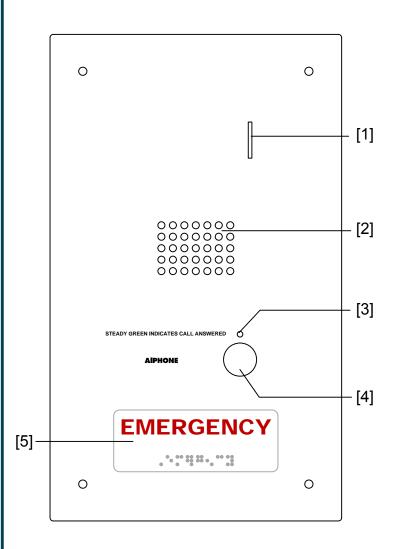

## **FEATURE CALL-OUT DEFINITIONS:**

[1] Microphone

[2] Speaker

[3] Call status indicator

[4] Call button

[5] Emergency signage with Braille

## **FEATURE CALL-OUTS:**

0200 \* Fax: (425) 455-0071 tech@aiphone.com