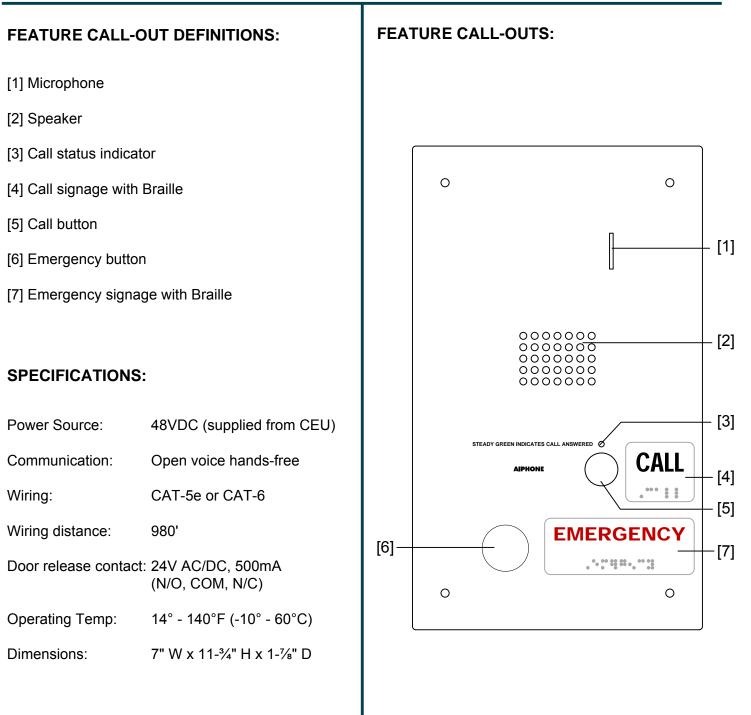

## **DESCRIPTION:**

The IS-SS-2RA is a stainless steel flush mount audio door station with standard and emergency call buttons. The unit is equipped with ADA compliant lettering and Braille signage for both the standard and emergency call buttons. A call status indicator is included to meet ADA rescue assistance requirements.

The emergency button will trigger two selectable relay outputs for activation of external systems or devices.

This unit is equipped with a CCTV camera input for integration of a separate camera for viewing the area where the unit is located. The camera will come on when a call is placed from the unit, or when called by the master station. A directory strip for location identification is also provided. The unit is made of stainless steel and includes tamper resistant screws.

The IS-SS-2RA is compatible with the IS series communication system. Wiring is CAT-5e or CAT-6 to the designated exchange unit (IS-CCU, IS-SCU).

## FEATURES:

- Audio communication between master station and calling area
- CCTV input for integration of video camera
- Two call buttons: Standard and Emergency
- Two selectable relay outputs
- ADA Compliant lettering and Braille signage
- LED call status indicator
- Red mushroom button for emergency call
- Directory strip
- Stainless Steel faceplate with tamper resistant screws