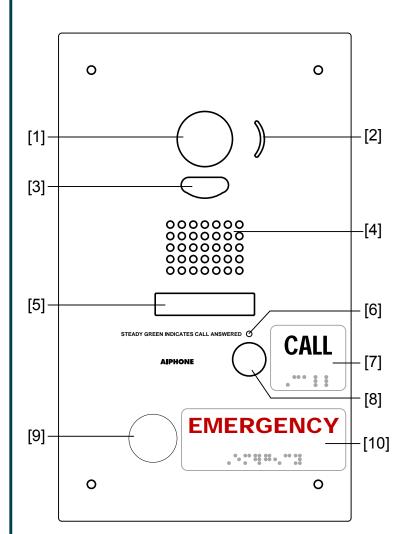

## FEATURE CALL-OUTS:

## FEATURE CALL-OUT DEFINITIONS:

- [1] Camera
- [2] Microphone
- [3] White LED illuminator
- [4] Speaker
- [5] Directory card
- [6] Call status indicator
- [7] Call signage with Braille
- [8] Call button
- [9] Emergency button
- [10] Emergency signage with Braille