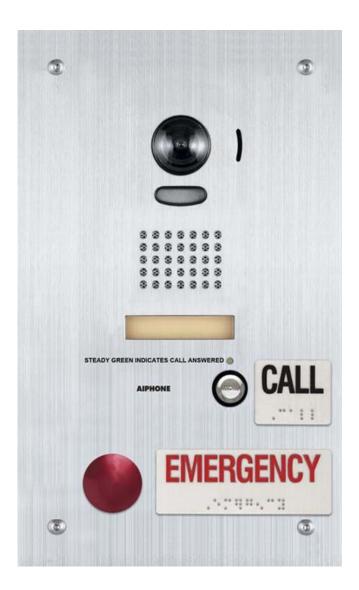

Stainless Steel Flush Mount Video Door Station with Standard & Emergency Call Buttons

#### **DESCRIPTION:**

The IS-DVF-2RA is a stainless steel flush mount video door station with standard and emergency call buttons. The unit is equipped with ADA compliant lettering and Braille signage for both the standard and emergency call buttons. A call status indicator is included to meet ADA rescue assistance requirements.

#### FEATURES:

- Audio communication and visual identification of calling area
- Two call buttons: Standard and Emergency
- ADA Compliant lettering and Braille signage
- LED call status indicator
- Red mushroom button for emergency call
- Directory strip
- Stainless Steel faceplate with tamper resistant screws