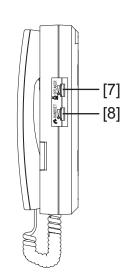

#### **FEATURE CALL-OUT DEFINITIONS:**

[1] Handset

[2] Speaker

[3] Call button

[4] Transmit LED (red)

[5] Call/Talk LED (red)

[6] Microphone

[7] Speaker receive volume control (0-10)

[8] Handset receive volume control (0-10)