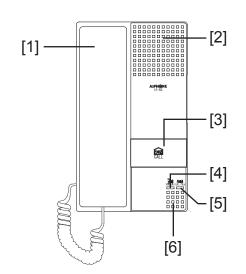

#### **FEATURE CALL-OUT:**

#### **FEATURE CALL-OUT DEFINITIONS:**

[1] Handset

[2] Speaker

[3] Call button

[4] Transmit LED (red)

[5] Call/Talk LED (red)

[6] Microphone

[7] Speaker receive volume control (0-10)

[8] Handset receive volume control (0-10)

The IS-RS is a handset style, wall mount, audio only sub station. It connects to the IS-CCU, IS-SCU, or IS-RCU units using CAT-5e/6 cable. It can be used hands-free with the internal speaker or can be tied to an external 8 ohm speaker. The IS-RS is powered by the system.

#### **IS-RS FEATURES:**

- Dry contact output (lock, strobe, etc.)
- Contact input (sensor, etc.)
- $8\Omega$  output for external speaker for receiving communication from the master station and paging announcements
- Handset for privacy or hands-free VOX
- Indoor use only
- Surface mount