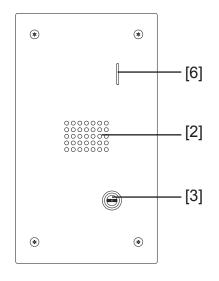

#### **FEATURE CALL-OUT:**

#### **FEATURE CALL-OUT DEFINITIONS:**

[1] Handset

[2] Speaker

[3] Call button

[4] Transmit LED (red)

[5] Call/Talk LED (red)

[6] Microphone

[7] Speaker receive volume control (0-10)

#### **DESCRIPTION:**

The IS-SS is a stainless steel, flush mount audio only door station and is both vandal and weather resistant. It connects to the IS-CCU, IS-SCU, or IS-RCU using CAT-5e/6 cable. There is a built in dry contact for door release (24V AC/DC, 500mA). The IS-SS is powered by the system.

## **IS-SS FEATURES:**

- Dry contact for door release (24V AC/DC 500mA)
- Weather and Vandal resistant
- For indoor or outdoor use
- Stainless steel
- Flush mount