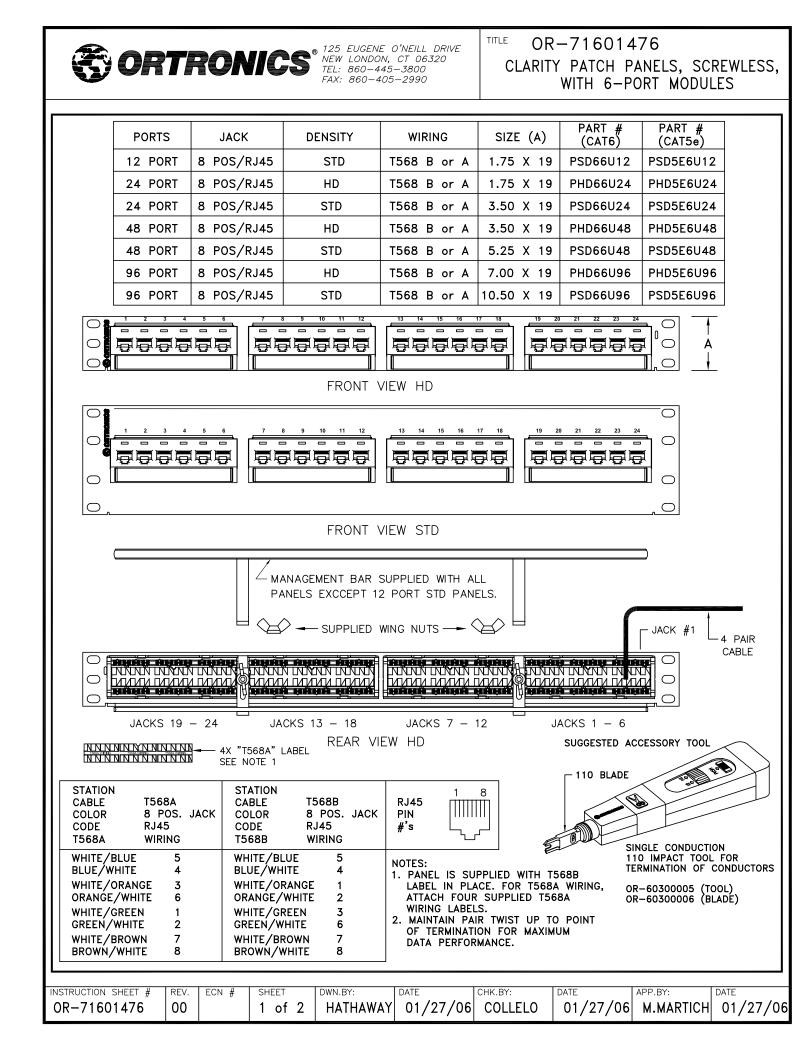

## TO REMOVE MODULE:

- 1) REMOVE NEAREST WING NUT & WIRE MANAGER FROM STUD.
- 2) REMOVE WIRE MANAGER SLIDE GUIDE FROM STUD.
- 3) PUSH OUT BEZEL LOCKING TABS WITH A SMALL, FLAT SCREWDRIVER IN THE SLOT PROVIDED.
- 4) WITHDRAW MODULE FROM BEZEL LOCKING TABS.
- 5) REASSEMBLE IN REVERSE ORDER WITH REPLACEMENT MODULE.