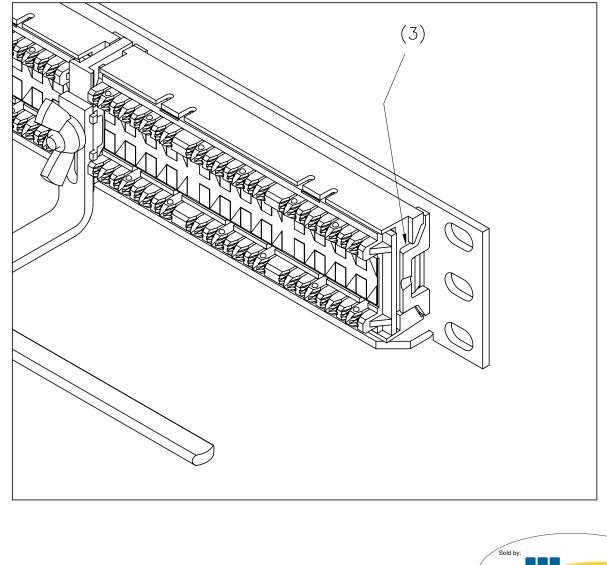

## TO REMOVE MODULE:

- 1) REMOVE NEAREST WING NUT & WIRE MANAGER FROM STUD.
- 2) REMOVE WIRE MANAGER SLIDE GUIDE FROM STUD.
- 3) PUSH OUT BEZEL LOCKING TABS WITH A SMALL, FLAT SCREWDRIVER IN THE SLOT PROVIDED.
- 4) WITHDRAW MODULE FROM BEZEL LOCKING TABS.
- 5) REASSEMBLE IN REVERSE ORDER WITH REPLACEMENT MODULE.