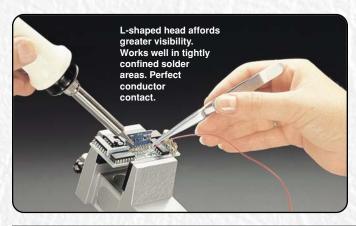

## Clauss ANTI-WICKING TOOLS

- Precision-made from non-fatiguing copper/beryllium alloy.
- Fully chrome-plated for extended life and solder-free operation.
- Heads drilled to precise tolerances for positive conductor contact and maximum thermal conductivity.
- Insures compliance with military and NASA specifications on inspection requirements of solder connections when used properly.
- Reverse action automatically grips conductor.
- Stock numbers give correct AWG size wire that tools are made to fit.
- Meet all specifications for soldering both single and multi-strand wire.