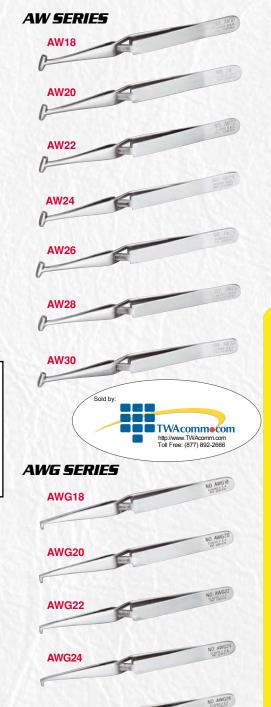

| STOCK<br>NO.* | FULL LENGTH<br>IN/MM | CONDUCTOR<br>CONTACT LENGTH<br>IN/MM | HOLE DIAMETER<br>IN/MM   |
|---------------|----------------------|--------------------------------------|--------------------------|
| AW 18         | 5" - 127mm           | 1/16" - 1.59mm                       | .046047" - 1.17 - 1.19mm |
| AW 20         | 5" - 127mm           | 1/16" - 1.59mm                       | .035036"8991mm           |
| AW 22         | 5" - 127mm           | 1/16" - 1.59mm                       | .028029"7174mm           |
| AW 24         | 5" - 127mm           | 1/32"79mm                            | .022023"5658mm           |
| AW 26         | 5" - 127mm           | 1/32"79mm                            | .017018"4346mm           |
| AW 28         | 5" - 127mm           | 1/32"79mm                            | .012014"3036mm           |
| AW 30         | 5" - 127mm           | 1/32"79mm                            | .010011"2528mm           |

| STOCK<br>NO.* | FULL LENGTH<br>IN/MM | CONDUCTOR<br>CONTACT LENGTH<br>IN/MM | HOLE DIAMETER<br>IN/MM   |
|---------------|----------------------|--------------------------------------|--------------------------|
| AWG 18        | 4 1/2" - 114mm       | 1/16" - 1.59mm                       | .046047" - 1.17 - 1.19mm |
| AWG 20        | 4 1/2" - 114mm       | 1/16" - 1.59mm                       | .035036"8991mm           |
| AWG 22        | 4 1/2" - 114mm       | 1/16" - 1.59mm                       | .028029"7174mm           |
| AWG 24        | 4 1/2" - 114mm       | 1/32"79mm                            | .022023"5658mm           |
| AWG 26        | 4 1/2" - 114mm       | 1/32"79mm                            | .017018"4346mm           |
| AWG 28        | 4 1/2" - 114mm       | 1/32"79mm                            | .012014"3036mm           |
| AWG 30        | 4 1/2" - 114mm       | 1/32"79mm                            | .010011"2528mm           |

\*Stock numbers give correct wire size tools are made to fit.

AWG26

AWG28

AWG30