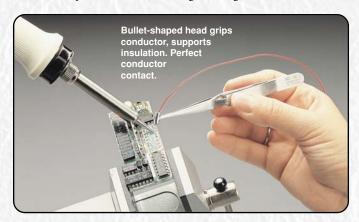

## Clauss ANTI-WICKING TOOLS

- Precision-made from non-fatiguing copper/beryllium alloy.
- Fully chrome-plated for extended life and solder-free operation.
- Heads drilled to precise tolerances for positive conductor contact and maximum thermal conductivity.
- Insures compliance with military and NASA specifications on inspection requirements of solder connections when used properly.
- Reverse action automatically grips conductor.
- Stock numbers give correct AWG size wire that tools are made to fit.
- Meet all specifications for soldering both single and multi-strand wire.