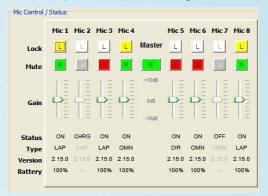

## More: Monitor and Control Status of HD Systems and Microphones

The HD Gold Control Panel not only shows the type, versions and mute and battery status of the HD Wireless Microphones, but you can control the mute status, the gain and can lock out presenters from using the mute button.

### **More: Protect the HD Wireless Microphones**

The HD Gold Control Panel provides real-time notification if the HD Wireless Microphones are taken out of range. A pop-up window alerts you that the microphones are out of range and the status shows OUT. This helps prevent the theft or loss of the HD Microphones.