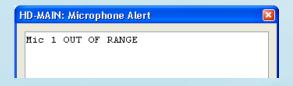

### **More: Protect the HD Wireless Microphones**

The HD Gold Control Panel provides real-time notification if the HD Wireless Microphones are taken out of range. A pop-up window alerts you that the microphones are out of range and the status shows OUT. This helps prevent the theft or loss of the HD Microphones.