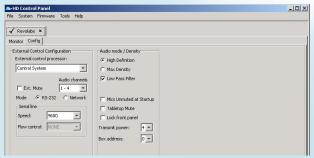

### **More: Modify Configuration Settings**

More configuration settings can be modified via the HD Gold Control Panel. It also includes an option to start the HD Wireless Microphones muted or unmuted when they are removed from the Charger Base.

### **More Information Available for Control Systems**

The HD Gold Control Panel will relay the settings and status of the HD Wireless Microphones to the leading Integrated AV Control Systems. This makes it very easy to control and monitor the status of the individual HD Wireless Microphones through the Integrated AV Control System.