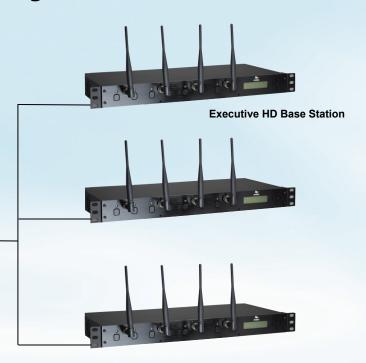

#### Want MORE out of the HD Control Panel?

The Revolabs HD Gold Control Panel provides more control of the networked Executive HD Systems and HD Wireless Microphones. It also provides the ability to more closely monitor the real-time state of each microphone.

### **More Information Available for Control Systems**

The HD Gold Control Panel will relay the settings and status of the HD Wireless Microphones to the leading Integrated AV Control Systems. This makes it very easy to control and monitor the status of the individual HD Wireless Microphones through the Integrated AV Control System.