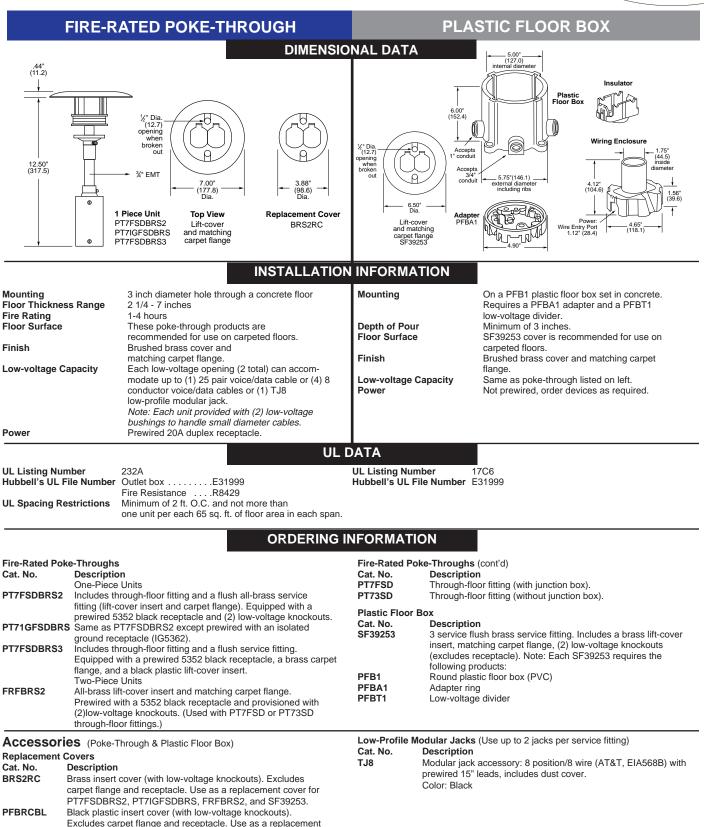

| FEATURES                                                      | BENEFITS                                                                                                                               |
|---------------------------------------------------------------|----------------------------------------------------------------------------------------------------------------------------------------|
| Brushed brass cover and matching carpet flange                | Provides an elegant, pure brass look, unlike inferior brass plated or painted offerings.                                               |
| Flush brass service fittings are provisioned for 3 services   | Power and voice/data in one unobtrusive unit.                                                                                          |
| Covers have spring-loaded duplex flaps                        | Self-closing flaps keep debris out of receptacle, reduce trip hazards, and prevent breakage.                                           |
| Poke-through and plastic floor box covers have a uniform look | Mix and match as required and maintain a consistent<br>appearance: plastic floor box on grade level, poke-<br>through for above grade. |
| Equipped with 2 versatile low-voltage knockouts               | Outfit these brass units with the bushed opening provid-<br>ed for voice/data cabling or opt for the low-profile modu-<br>lar jacks.   |

## FLUSH BRASS DELIVERY SYSTEMS Technical Data

cover for PT7FSDBRS3.

HUBBELL

Hubbell Incorporated (Delaware) • 185 Plains Road • Milford, CT 06460-2420 • (203) 882-4800 • FAX (800) 255-1031 World Wide Web URL: http://www.hubbell-wiring.com