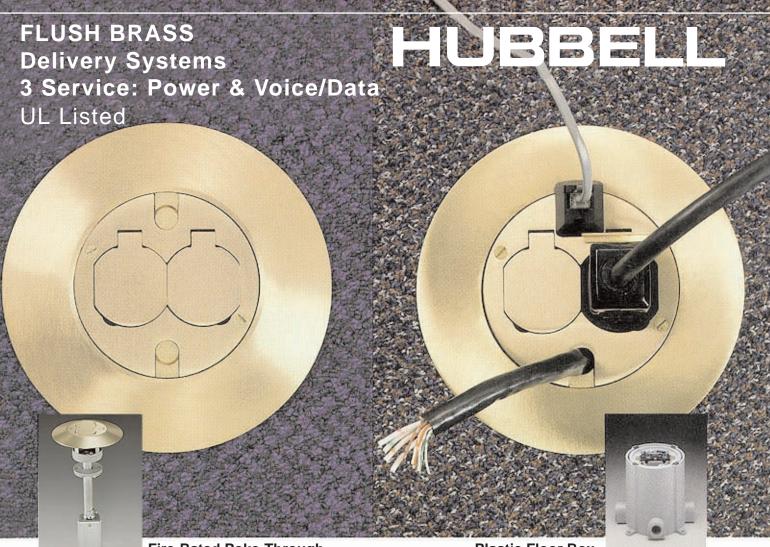

**Fire-Rated Poke-Through** 

Finally, all-brass 3 service capability in a single flush service fitting. Hubbell has expanded its line of Flush Delivery Systems to include deluxe brass covers for firerated poke-throughs and plastic floor boxes. Previously, the only 3 service solution to this requirement was multigang floor boxes and several brass covers. Now Hubbell combines the elegance of brushed brass and the flush delivery of power and voice/data. Why go to 3 gangs of brass for power and voice/data, when you can accomplish this with one Hubbell service fitting?

> TWA commocom http://www.TWAcomm.com Foll Free: (877) 389-0000

**Plastic Floor Box** 

Hubbell also gives you 3 service options within its brass family:

• Flush brass fire-rated poke-through (with standard duplex receptacle or isolated ground receptacle)

• Flush brass cover for plastic floor box (select your own receptacle: standard duplex, isolated ground, 15A Twist-Lock")

When you need to combine elegance with 3 service capability, the choice is Hubbell Brass Delivery Products.

| FEATURES                                                      | BENEFITS                                                                                                                               |
|---------------------------------------------------------------|----------------------------------------------------------------------------------------------------------------------------------------|
| Brushed brass cover and matching carpet flange                | Provides an elegant, pure brass look, unlike inferior brass plated or painted offerings.                                               |
| Flush brass service fittings are provisioned for 3 services   | Power and voice/data in one unobtrusive unit.                                                                                          |
| Covers have spring-loaded duplex flaps                        | Self-closing flaps keep debris out of receptacle, reduce trip hazards, and prevent breakage.                                           |
| Poke-through and plastic floor box covers have a uniform look | Mix and match as required and maintain a consistent<br>appearance: plastic floor box on grade level, poke-<br>through for above grade. |
| Equipped with 2 versatile low-voltage knockouts               | Outfit these brass units with the bushed opening provid-<br>ed for voice/data cabling or opt for the low-profile modu-<br>lar jacks.   |