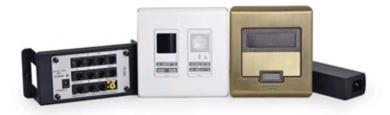

**IC5402-AB** 

On-Q

## Video Door Entry Kit - IC5402-AB

Increase the curb appeal of your new home with the Video Door Entry Kit. This kit features a Video Door Unit and Selective Call Room Unit so you can answer the door from a convenient location in your home or see who is at the door from your TV. Kit comes with 20 door tones to personalize for holidays or special occasions.

## FEATURES

- Answer door bell from a key location in your home or on the Video 2 location on your TV
- 20 Door tones allow you to personalize for holidays and special events
- Includes a wide angle low 0.2 lux color camera
- Wires identically to the SCI door unit
- Can be mounted on either left or right side of door without need for camera adjustment
- Same stylish design as the room unit
- Supports third party door chime
- Enables hands-free reply
- Metal faceplate for durability and aesthetics
- Available in Antique Brass and Brushed Stainless