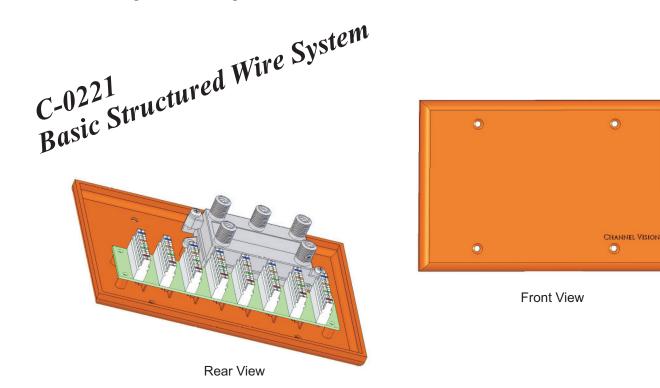

## C-0221 Basic Structured Wire System

Channel Vision's C-0221 Basic Structured Wire System allows builders to provides a simplified approach to phone and RF signal distribution. It is perfect for production homes that only require minimal structured wiring. It includes a phone distribution module that can deliver as many as 4 telephone lines to 7 locations, as well as a 1x4 RF splitter for multiple TV locations.

## Features:

- Unobtrusive design, looks like a 3-gang cover plate
- Fits in a standard 3-gang low-voltage ring
- Phone distribution of 4 lines to 7 locations
- RF distribution to 4 locations
- Installs in minutes