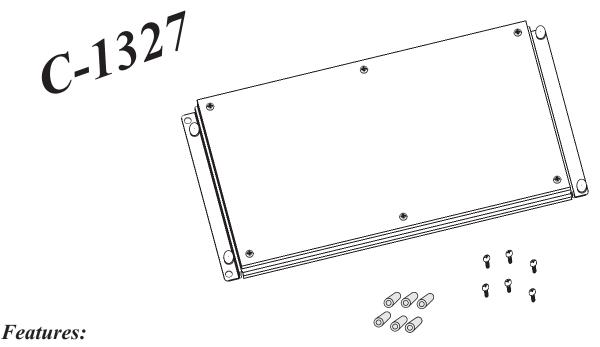

## C-1327 Universal Mounting Plate

Channel Vision's **C-1327** is a truly universal mounting plate. It is designed to accommodate third-party printed circuit boards (PCBs). The C-1327 is perfect for security, fire alarm, or automation control boards that would otherwise require an enclosure of their own. It features a PVC material that is clean, attractive and easy to screw into. By using the provided nylon standoffs and self-tapping screws, any PCB can be mounted in a matter of minutes.

- Quick and easy installation
- Works with any printed circuit board up to 5.75" X 11.0"
- Allows third-party PCBs to mount in a structured wire enclosure
- Only a screwdriver is needed for installation. No drilling required.