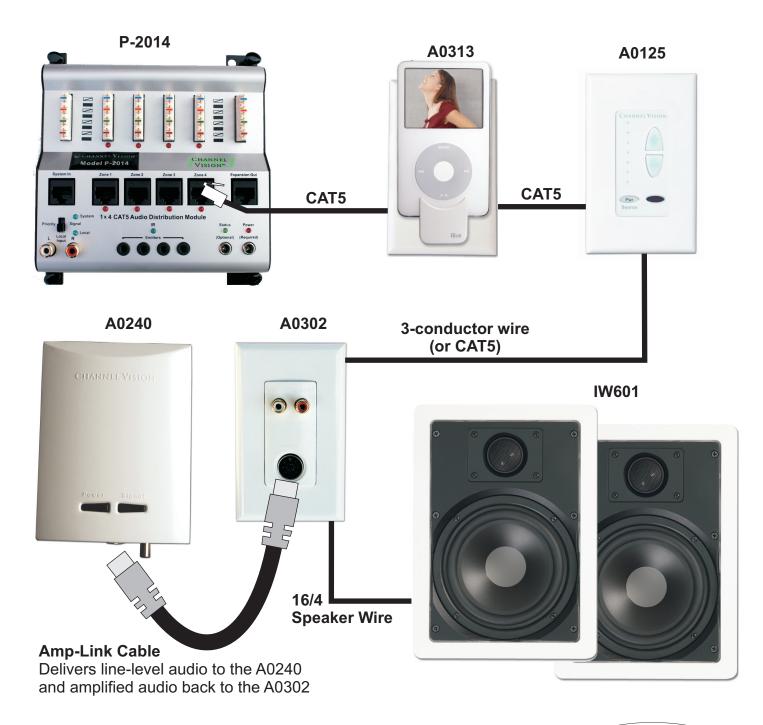

## High Powered CAT5 Audio System Typical Application

■ CHANNEL VISION<sup>™</sup>

234 FISCHER AVENUE • COSTA MESA, CA 92626 USA (714) 424-6500  $\square$  (800) 840-0288  $\square$  (714) 424-6510 fax www.channelvision.com  $\square$  email: sales@channelvision.com