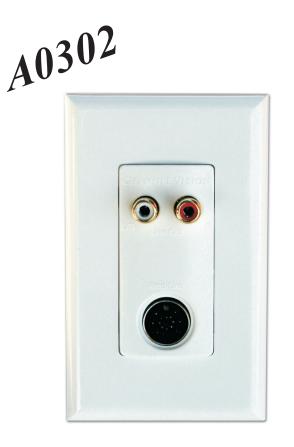

### High Powered CAT5 Audio System A0302 Speaker to Line Level Converter

Channel Vision's **A0302** is designed to convert speaker audio to line level. It provides an ideal way to reamplify whole-house audio that needs optimal power. Connect out to the Channel Vision A0240 40 Watt Stereo Amplifier or switch to mono mode making the A0302 perfect for feeding a powered subwoofer.

### Features:

- Provides line-level output for re-amplification
- SUB mode allows a subwoofer to be added to a whole-house audio system
- Decorator-style design with screwless wall plate
- Fits standard single-gang junction box or low-voltage ring
- Easy-to-install