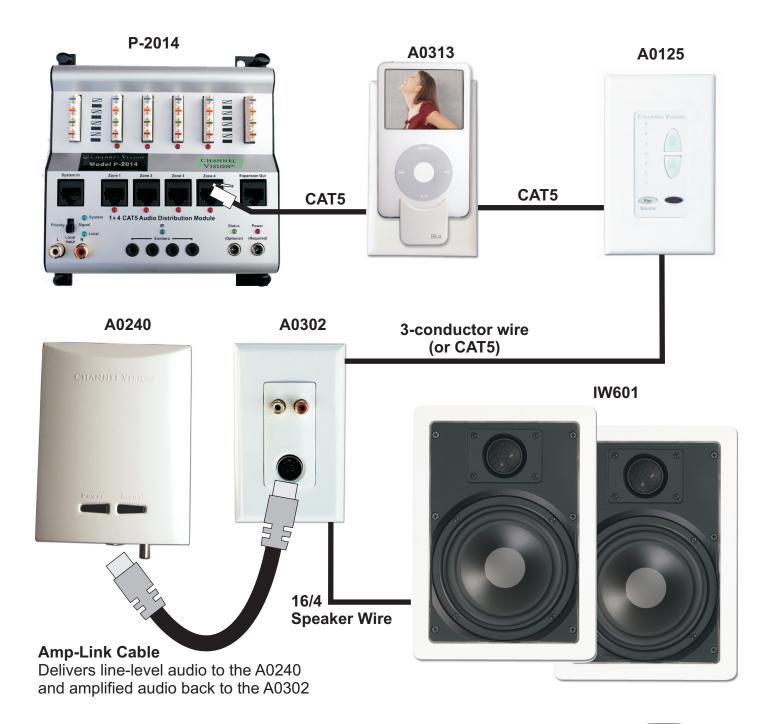

### High Powered CAT5 Audio System Typical Application

Used with the A0302 Speaker to Line Level Converter, the A0240 acts as a dedicated zone amplifier and is ideal for powering speakers in hard to wire and retrofit locations. Use it to boost power on existing low powered distributed audio systems or to easily add a zone to an existing system. It can also easily power a system subwoofer with dedicated 80 watts amplification.

Its compact size makes it easy to conceal behind or underneath furniture, and its versatile power cable allows direct wall plug-on or tabletop operation. Easy installation, operation and flexibility make the A0240 the perfect