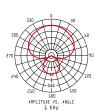

## D189

## Supercardioid Neodymium **Dynamic Microphone**

The D189 is a rugged dynamic microphone that delivers exceptional sound quality in a variety of live sound applications. The mic's proprietary Flex-Form™ hardened steel grille screen withstands deformation caused by on-stage abuse. CAD's (I.N.R.™-2) Impact Noise Reduction system optimizes performance in live settings. A durable "soft-feel" coating provides extra protection and ensures greater reliability. The D189 is ideal for those who want exceptional sonic performance and durability in a live microphone. Mic clip and 15' XLRM to XLRF microphone cable included.

| Specifications      |                       |
|---------------------|-----------------------|
| Operating Principal | Moving Coil Dynamic   |
| Polar Pattern       | Supercardioid         |
| Frequency Response  | 40Hz — 18KHz          |
| Sensitivity         | -54 dBV (2 mV) @ 1 Pa |
| Impedance           | 200 ohms              |