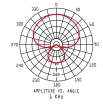

| Specifications      |                       |
|---------------------|-----------------------|
| Operating Principal | Moving Coil Dynamic   |
| Polar Pattern       | Supercardioid         |
| Frequency Response  | 40Hz — 18KHz          |
| Sensitivity         | -54 dBV (2 mV) @ 1 Pa |
| Impedance           | 200 ohms              |