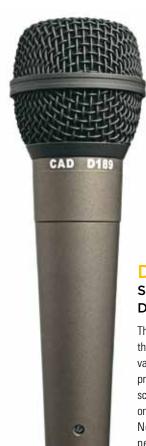

## D189

## Supercardioid Neodymium **Dynamic Microphone**

The D189 is a rugged dynamic microphone that delivers exceptional sound quality in a variety of live sound applications. The mic's proprietary Flex-Form™ hardened steel grille screen withstands deformation caused by on-stage abuse. CAD's (I.N.R.™-2) Impact Noise Reduction system optimizes performance in live settings. A durable "soft-feel" coating provides extra protection and ensures greater reliability. The D189 is ideal for those who want exceptional sonic performance and durability in a live microphone. Mic clip and 15' XLRM to XLRF microphone cable included.

| Specifications      |                       |
|---------------------|-----------------------|
| Operating Principal | Moving Coil Dynamic   |
| Polar Pattern       | Supercardioid         |
| Frequency Response  | 40Hz — 18KHz          |
| Sensitivity         | -54 dBV (2 mV) @ 1 Pa |
| Impedance           | 200 ohms              |