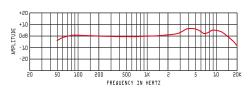

## D189

## Supercardioid Neodymium **Dynamic Microphone**

The D189 is a rugged dynamic microphone that delivers exceptional sound quality in a variety of live sound applications. The mic's proprietary Flex-Form™ hardened steel grille screen withstands deformation caused by on-stage abuse. CAD's (I.N.R.™-2) Impact Noise Reduction system optimizes performance in live settings. A durable "soft-feel" coating provides extra protection and ensures greater reliability. The D189 is ideal for those who want exceptional sonic performance and durability in a live microphone. Mic clip and 15' XLRM to XLRF microphone cable included.

| Specifications      |                       |
|---------------------|-----------------------|
| Operating Principal | Moving Coil Dynamic   |
| Polar Pattern       | Supercardioid         |
| Frequency Response  | 40Hz — 18KHz          |
| Sensitivity         | -54 dBV (2 mV) @ 1 Pa |
| Impedance           | 200 ohms              |