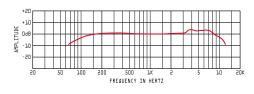

| Specifications      |                       |
|---------------------|-----------------------|
| Operating Principal | Moving Coil Dynamic   |
| Polar Pattern       | Supercardioid         |
| Frequency Response  | 40Hz — 18KHz          |
| Sensitivity         | -54 dBV (2 mV) @ 1 Pa |
| Impedance           | 200 ohms              |