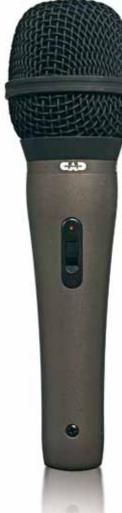

## CAD25A

## Supercardioid Handheld **Dynamic Microphone**

The CAD25A microphone is fully professional in design, sound quality and construction, yet affordable. Its extended frequency response and wide dynamic range allows the CAD25A to reproduce a detailed, natural sound. Its uniform supercardioid pattern reduces feedback on-stage while close miking provides a warm bass boost. CAD's Flex-Form™ hardened steel grille screen withstands deformation and minimizes the adverse effects of a dented ball screen. The CAD25A comes equipped with a recessed on/off switch. Mic clip and 15' XLRM to XLRF microphone cable included.

| Specifications      |                         |
|---------------------|-------------------------|
| Operating Principal | Moving Coil Dynamic     |
| Polar Pattern       | Supercardioid           |
| Frequency Response  | 80Hz — 13KHz            |
| Sensitivity         | -53 dBV (2.3 mV) @ 1 Pa |
| Impedance           | 500 ohms                |