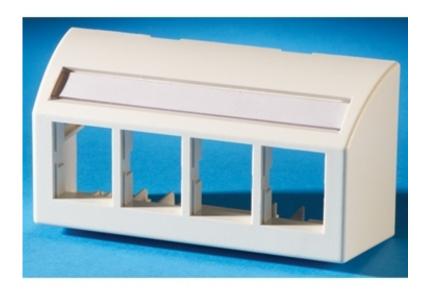

# TracJack Furniture Plate, four-port - OR-40300633

TracJack Furniture Plate, four-port

#### **FEATURES**

- Snap mounts
- Fits TIA 569A recognized furniture opening
- Supports up to four TracJack modules
- Raised profile
- Front access design

#### **BENEFITS**

- Quick, easy installation without tools
- Supports many popular furniture systems
- Accommodates up to four connector choices
- Increases cable capacity
- Connector access without removing plate

## **GENERAL INFO**

Product Type Accessory: Furniture Plate

Number Of Ports: 4-port

Product Type Accessory For Filter:

Color Filter:

Fog White

Footprint:

TracJack