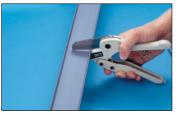

## **PANDUCT®** Cutting Tool

• Easily cuts any PANDUCT® duct and cover

| Part Number | Part Description                                   | Std.<br>Pkg.<br>Qty. |
|-------------|----------------------------------------------------|----------------------|
| DCT         | Hand held duct cutting tool.                       | 1                    |
| DCT-BLD     | Replacement blade kit with blade and nylon insert. | 1                    |
| DCT-RI      | Replacement nylon insert.                          | 5                    |

Always use approved safety goggles when using any tools.

DCT-BLD

DCT-RI

Use to cut any PANDUCT® Duct or Cover.

Cut cover as shown, latch side-up.