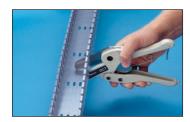

## **PANDUCT®** Cutting Tool

• Easily cuts any PANDUCT® duct and cover

| Part Number | Part Description                                   | Std.<br>Pkg.<br>Qty. |
|-------------|----------------------------------------------------|----------------------|
| DCT         | Hand held duct cutting tool.                       | 1                    |
| DCT-BLD     | Replacement blade kit with blade and nylon insert. | 1                    |
| DCT-RI      | Replacement nylon insert.                          | 5                    |

Always use approved safety goggles when using any tools.

DCT-BLD

DCT-RI

Use to cut any PANDUCT® Duct or Cover.

Cut cover as shown, latch side-up.