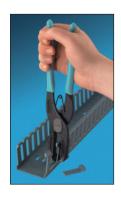

## PANDUCT® Duct Finger Cutting Tool

Technical Info

Index

- Easily removes duct fingers in tight places
- For use with all slotted wiring duct

| Part Number | Part Description                    | Std.<br>Pkg.<br>Qty. |
|-------------|-------------------------------------|----------------------|
| DFCT        | Hand held duct finger cutting tool. | 1                    |