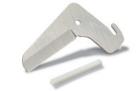

## **PANDUCT®** Cutting Tool

• Easily cuts any PANDUCT® duct and cover

| Part Number | Part Description                                   | Std.<br>Pkg.<br>Qty. |
|-------------|----------------------------------------------------|----------------------|
| DCT         | Hand held duct cutting tool.                       | 1                    |
| DCT-BLD     | Replacement blade kit with blade and nylon insert. | 1                    |
| DCT-RI      | Replacement nylon insert.                          | 5                    |

Always use approved safety goggles when using any tools.

DCT-BLD

DCT-RI

Use to cut any PANDUCT® Duct or Cover.

Cut cover as shown, latch side-up.