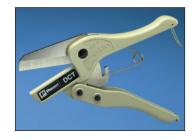

## **PANDUCT®** Cutting Tool

• Easily cuts any PANDUCT® duct and cover

| Part Number | Part Description                                   | Std.<br>Pkg.<br>Qty. |
|-------------|----------------------------------------------------|----------------------|
| DCT         | Hand held duct cutting tool.                       | 1                    |
| DCT-BLD     | Replacement blade kit with blade and nylon insert. | 1                    |
| DCT-RI      | Replacement nylon insert.                          | 5                    |

Always use approved safety goggles when using any tools.

DCT-BLD

DCT-RI

Use to cut any PANDUCT® Duct or Cover.

Cut cover as shown, latch side-up.