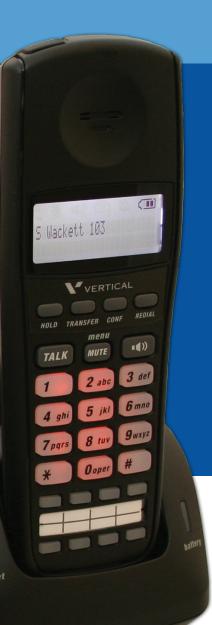

## **DECT Cordless Phone**

The DECT *Cordless Telephone* is designed and engineered to exacting standards for reliability, long life, and outstanding performance.

It is designed to work with the Vertical Wave IP 500/2500, SBX IP, XTS-IP and STSe systems.

Each DECT Cordless Telephone has the following features:

- 2-line, 16-digit LCD Display
- Easy Installation
- 4 Flexible Function Keys: Loop 1, Loop 2, Pickup & Voice Mail
- 4 One Touch Dial Keys
- Handset Volume Control
- Headset Jack (2.5mm)
- Low Battery Protection System
- One-button access to: CONFERENCE, HOLD, TRANSFER, and REDIAL features
- Out of Range Protection
- Ringer Volume Control
- Separate Charging Stand with Spare Battery Charging Capability
- DECT Radio Technology
- Vibrate/Ringer Alert
- Wall Mountable separate Base Unit
- Wall Mountable separate Charging Unit