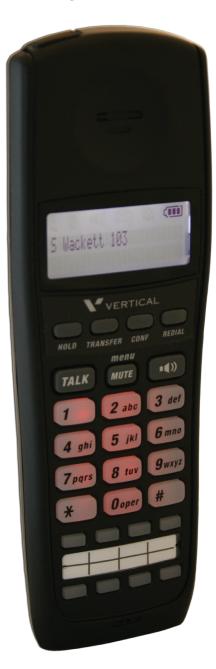

## **DECT Cordless Phone**

The DECT *Cordless Telephone* is designed and engineered to exacting standards for reliability, long life, and outstanding performance.

It is designed to work with the Vertical Wave IP 500/2500, SBX IP, XTS-IP and STSe systems.

Each DECT Cordless Telephone has the following features:

- 2-line, 16-digit LCD Display
- Easy Installation
- 4 Flexible Function Keys: Loop 1, Loop 2, Pickup & Voice Mail
- 4 One Touch Dial Keys
- Handset Volume Control
- Headset Jack (2.5mm)
- Low Battery Protection System
- One-button access to: CONFERENCE, HOLD, TRANSFER, and REDIAL features
- Out of Range Protection
- Ringer Volume Control
- Separate Charging Stand with Spare Battery Charging Capability
- DECT Radio Technology
- Vibrate/Ringer Alert
- Wall Mountable separate Base Unit
- Wall Mountable separate Charging Unit