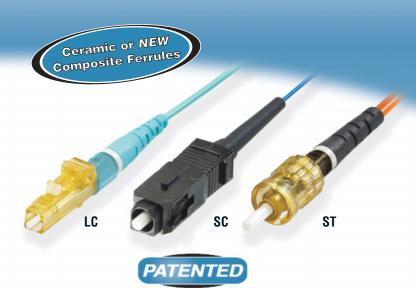

## PANDUIT<sup>®</sup> OptiCam<sup>®</sup> Pre-Polished Fiber Optic Connectors provide fast and consistent terminations with yield rates approaching 100%.

*OPTICAM®* Connectors continue to provide installers with a quick, high-yield pre-polished fiber optic connector solution. New composite ferrules offer an option for behind the wall, fiber to the zone, and panel installations. All innovative, patented *OPTICAM®* Connectors utilize the same universal tool to achieve the highest yield rates and optimum performance. Experience faster, more consistent terminations and reduced installation costs by using *OPTICAM®* Connectors.

All LC, SC, and ST OPTICAM® Connectors offer the following benefits:

- Higher yield rates reduce scrap and lower costs
- Patented dual cam design effectively eliminates crimping
- Re-termination capability ensures consistent termination
- 100% factory pre-tested assures high performance
- Easy-to-use universal tool virtually eliminates operator error

Together these features deliver higher yield rates for lower installed costs. *OPTICAM®* Connectors are available in singlemode or multimode ( $10GIG^{m}$ ,  $50\mu$ m,  $62.5\mu$ m) types, in simplex or duplex variations, and with zirconia ceramic or new composite ferrules (SC and ST,  $50\mu$ m and  $62.5\mu$ m) as part of the complete range of fiber optic connectivity solutions available from *PANDUIT*.