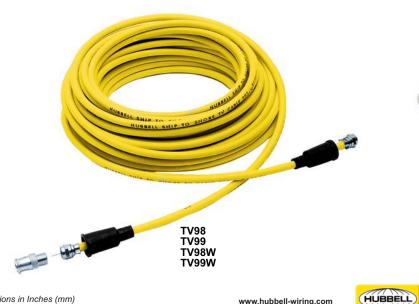

## IP55

| Telephone and Cable TV | Ship-to-Shore Devices |
|------------------------|-----------------------|
|                        |                       |

| Description                                                                                                                                                                                                                                                                                                                                                                                               | Catalog Numbers |
|-----------------------------------------------------------------------------------------------------------------------------------------------------------------------------------------------------------------------------------------------------------------------------------------------------------------------------------------------------------------------------------------------------------|-----------------|
| Black polycarbonate combination telephone/TV outlet with<br>spring-loaded weatherproof lift cover. Can be wired for telephone<br>service only or for telephone and MATV/CATV services in one<br>FS/FD box in both marinas and RV parks. Can be padlocked to<br>prevent unauthorized use.                                                                                                                  | PH6597TV        |
| Black polycarbonate telephone outlet has gasketed, spring-<br>loaded lift cover for weatherproofing. Designed for mounting to<br>FS/FD type weatherproof boxes (like #PH6619) in both marinas<br>and RV parks.                                                                                                                                                                                            | PH6597          |
| Black polycarbonate cable TV outlet has coax connector<br>and gasketed, spring-loaded lift cover for weatherproofing.<br>Designed for mounting to FS/FD type weatherproof<br>boxes (like #PH6619) in both marinas and RV parks.                                                                                                                                                                           | TV97            |
| Black polycarbonate telephone outlet has gasketed, spring-<br>loaded lift cover for weatherproofing. Can be used to retrofit<br>old style telephone outlets of Pauluhn Manufacturing Company<br>(#2833 and #2843) in both marinas and RV parks.                                                                                                                                                           | PH6596          |
| Black non-metallic FS box with <sup>3</sup> / <sub>4</sub> " threaded hubs used for<br>mounting phone and TV outlets and #PH6595 recreational<br>vehicle inlet (see #PH6621 for mounting box on recreational<br>vehicle). Cord connector included for strain relief and to maintain<br>watertight integrity of box when cable is used. PVC adapter also<br>included for connection of PVC conduit to box. | PH6619          |
| Stainless steel bracket for mounting #PH6619 FS box to recreational vehicles when used with #PH6595 inlet.                                                                                                                                                                                                                                                                                                | PH6621*         |
| Black polycarbonate RV inlet for telephone connection only.<br>Has spring-loaded, gasketed weatherproof lift cover designed for<br>mounting to FS/FD type weatherproof boxes.                                                                                                                                                                                                                             | PH6595          |
| 50' (15.2m) yellow jacketed ship-to-shore TV cable set is the industry standard 75 Ohm, RG59-U with male plugs on both ends. Adapter included for a quick, slip-on connection to inlet on boat.                                                                                                                                                                                                           | ΤV99            |
| Same as #TV99 except white.                                                                                                                                                                                                                                                                                                                                                                               | TV99W           |
| Same as #TV99 except 25' (7.6m) in length.                                                                                                                                                                                                                                                                                                                                                                | TV98            |
| Same as #TV98 except white.                                                                                                                                                                                                                                                                                                                                                                               | TV98W           |
|                                                                                                                                                                                                                                                                                                                                                                                                           |                 |