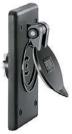

## IP55

| Telephone and Cable TV | Ship-to-Shore Devices |
|------------------------|-----------------------|
|                        |                       |

| Description                                                                                                                                                                                                                                                                                                                                                                                               | Catalog Numbers |
|-----------------------------------------------------------------------------------------------------------------------------------------------------------------------------------------------------------------------------------------------------------------------------------------------------------------------------------------------------------------------------------------------------------|-----------------|
| Black polycarbonate combination telephone/TV outlet with<br>spring-loaded weatherproof lift cover. Can be wired for telephone<br>service only or for telephone and MATV/CATV services in one<br>FS/FD box in both marinas and RV parks. Can be padlocked to<br>prevent unauthorized use.                                                                                                                  | PH6597TV        |
| Black polycarbonate telephone outlet has gasketed, spring-<br>loaded lift cover for weatherproofing. Designed for mounting to<br>FS/FD type weatherproof boxes (like #PH6619) in both marinas<br>and RV parks.                                                                                                                                                                                            | PH6597          |
| Black polycarbonate cable TV outlet has coax connector<br>and gasketed, spring-loaded lift cover for weatherproofing.<br>Designed for mounting to FS/FD type weatherproof<br>boxes (like #PH6619) in both marinas and RV parks.                                                                                                                                                                           | TV97            |
| Black polycarbonate telephone outlet has gasketed, spring-<br>loaded lift cover for weatherproofing. Can be used to retrofit<br>old style telephone outlets of Pauluhn Manufacturing Company<br>(#2833 and #2843) in both marinas and RV parks.                                                                                                                                                           | PH6596          |
| Black non-metallic FS box with <sup>3</sup> / <sub>4</sub> " threaded hubs used for<br>mounting phone and TV outlets and #PH6595 recreational<br>vehicle inlet (see #PH6621 for mounting box on recreational<br>vehicle). Cord connector included for strain relief and to maintain<br>watertight integrity of box when cable is used. PVC adapter also<br>included for connection of PVC conduit to box. | PH6619          |
| Stainless steel bracket for mounting #PH6619 FS box to recreational vehicles when used with #PH6595 inlet.                                                                                                                                                                                                                                                                                                | PH6621*         |
| Black polycarbonate RV inlet for telephone connection only.<br>Has spring-loaded, gasketed weatherproof lift cover designed for<br>mounting to FS/FD type weatherproof boxes.                                                                                                                                                                                                                             | PH6595          |
| 50' (15.2m) yellow jacketed ship-to-shore TV cable set is the industry standard 75 Ohm, RG59-U with male plugs on both ends. Adapter included for a quick, slip-on connection to inlet on boat.                                                                                                                                                                                                           | ΤV99            |
| Same as #TV99 except white.                                                                                                                                                                                                                                                                                                                                                                               | TV99W           |
| Same as #TV99 except 25' (7.6m) in length.                                                                                                                                                                                                                                                                                                                                                                | TV98            |
| Same as #TV98 except white.                                                                                                                                                                                                                                                                                                                                                                               | TV98W           |
|                                                                                                                                                                                                                                                                                                                                                                                                           |                 |