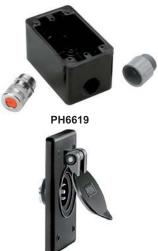

## IP55

| Telephone and Cable TV | Ship-to-Shore Devices |
|------------------------|-----------------------|
|                        |                       |

| Description                                                                                                                                                                                                                                                                                                                                                                                               | Catalog Numbers |
|-----------------------------------------------------------------------------------------------------------------------------------------------------------------------------------------------------------------------------------------------------------------------------------------------------------------------------------------------------------------------------------------------------------|-----------------|
| Black polycarbonate combination telephone/TV outlet with<br>spring-loaded weatherproof lift cover. Can be wired for telephone<br>service only or for telephone and MATV/CATV services in one<br>FS/FD box in both marinas and RV parks. Can be padlocked to<br>prevent unauthorized use.                                                                                                                  | PH6597TV        |
| Black polycarbonate telephone outlet has gasketed, spring-<br>loaded lift cover for weatherproofing. Designed for mounting to<br>FS/FD type weatherproof boxes (like #PH6619) in both marinas<br>and RV parks.                                                                                                                                                                                            | PH6597          |
| Black polycarbonate cable TV outlet has coax connector<br>and gasketed, spring-loaded lift cover for weatherproofing.<br>Designed for mounting to FS/FD type weatherproof<br>boxes (like #PH6619) in both marinas and RV parks.                                                                                                                                                                           | TV97            |
| Black polycarbonate telephone outlet has gasketed, spring-<br>loaded lift cover for weatherproofing. Can be used to retrofit<br>old style telephone outlets of Pauluhn Manufacturing Company<br>(#2833 and #2843) in both marinas and RV parks.                                                                                                                                                           | PH6596          |
| Black non-metallic FS box with <sup>3</sup> / <sub>4</sub> " threaded hubs used for<br>mounting phone and TV outlets and #PH6595 recreational<br>vehicle inlet (see #PH6621 for mounting box on recreational<br>vehicle). Cord connector included for strain relief and to maintain<br>watertight integrity of box when cable is used. PVC adapter also<br>included for connection of PVC conduit to box. | PH6619          |
| Stainless steel bracket for mounting #PH6619 FS box to recreational vehicles when used with #PH6595 inlet.                                                                                                                                                                                                                                                                                                | PH6621*         |
| Black polycarbonate RV inlet for telephone connection only.<br>Has spring-loaded, gasketed weatherproof lift cover designed for<br>mounting to FS/FD type weatherproof boxes.                                                                                                                                                                                                                             | PH6595          |
| 50' (15.2m) yellow jacketed ship-to-shore TV cable set is the industry standard 75 Ohm, RG59-U with male plugs on both ends. Adapter included for a quick, slip-on connection to inlet on boat.                                                                                                                                                                                                           | ΤV99            |
| Same as #TV99 except white.                                                                                                                                                                                                                                                                                                                                                                               | TV99W           |
| Same as #TV99 except 25' (7.6m) in length.                                                                                                                                                                                                                                                                                                                                                                | TV98            |
| Same as #TV98 except white.                                                                                                                                                                                                                                                                                                                                                                               | TV98W           |
|                                                                                                                                                                                                                                                                                                                                                                                                           |                 |