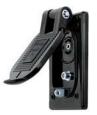

## IP55

| Telephone and Cable TV | Ship-to-Shore Devices |
|------------------------|-----------------------|
|                        |                       |

| Description                                                                                                                                                                                                                                                                                                                                                                                               | Catalog Numbers |
|-----------------------------------------------------------------------------------------------------------------------------------------------------------------------------------------------------------------------------------------------------------------------------------------------------------------------------------------------------------------------------------------------------------|-----------------|
| Black polycarbonate combination telephone/TV outlet with<br>spring-loaded weatherproof lift cover. Can be wired for telephone<br>service only or for telephone and MATV/CATV services in one<br>FS/FD box in both marinas and RV parks. Can be padlocked to<br>prevent unauthorized use.                                                                                                                  | PH6597TV        |
| Black polycarbonate telephone outlet has gasketed, spring-<br>loaded lift cover for weatherproofing. Designed for mounting to<br>FS/FD type weatherproof boxes (like #PH6619) in both marinas<br>and RV parks.                                                                                                                                                                                            | PH6597          |
| Black polycarbonate cable TV outlet has coax connector<br>and gasketed, spring-loaded lift cover for weatherproofing.<br>Designed for mounting to FS/FD type weatherproof<br>boxes (like #PH6619) in both marinas and RV parks.                                                                                                                                                                           | TV97            |
| Black polycarbonate telephone outlet has gasketed, spring-<br>loaded lift cover for weatherproofing. Can be used to retrofit<br>old style telephone outlets of Pauluhn Manufacturing Company<br>(#2833 and #2843) in both marinas and RV parks.                                                                                                                                                           | PH6596          |
| Black non-metallic FS box with <sup>3</sup> / <sub>4</sub> " threaded hubs used for<br>mounting phone and TV outlets and #PH6595 recreational<br>vehicle inlet (see #PH6621 for mounting box on recreational<br>vehicle). Cord connector included for strain relief and to maintain<br>watertight integrity of box when cable is used. PVC adapter also<br>included for connection of PVC conduit to box. | PH6619          |
| Stainless steel bracket for mounting #PH6619 FS box to recreational vehicles when used with #PH6595 inlet.                                                                                                                                                                                                                                                                                                | PH6621*         |
| Black polycarbonate RV inlet for telephone connection only.<br>Has spring-loaded, gasketed weatherproof lift cover designed for<br>mounting to FS/FD type weatherproof boxes.                                                                                                                                                                                                                             | PH6595          |
| 50' (15.2m) yellow jacketed ship-to-shore TV cable set is the industry standard 75 Ohm, RG59-U with male plugs on both ends. Adapter included for a quick, slip-on connection to inlet on boat.                                                                                                                                                                                                           | ΤV99            |
| Same as #TV99 except white.                                                                                                                                                                                                                                                                                                                                                                               | TV99W           |
| Same as #TV99 except 25' (7.6m) in length.                                                                                                                                                                                                                                                                                                                                                                | TV98            |
| Same as #TV98 except white.                                                                                                                                                                                                                                                                                                                                                                               | TV98W           |
|                                                                                                                                                                                                                                                                                                                                                                                                           |                 |