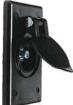

## IP55

| Telephone and Cable TV | Ship-to-Shore Devices |
|------------------------|-----------------------|
|                        |                       |

| Description                                                                                                                                                                                                                                                                                                                                                                                               | Catalog Numbers |
|-----------------------------------------------------------------------------------------------------------------------------------------------------------------------------------------------------------------------------------------------------------------------------------------------------------------------------------------------------------------------------------------------------------|-----------------|
| Black polycarbonate combination telephone/TV outlet with<br>spring-loaded weatherproof lift cover. Can be wired for telephone<br>service only or for telephone and MATV/CATV services in one<br>FS/FD box in both marinas and RV parks. Can be padlocked to<br>prevent unauthorized use.                                                                                                                  | PH6597TV        |
| Black polycarbonate telephone outlet has gasketed, spring-<br>loaded lift cover for weatherproofing. Designed for mounting to<br>FS/FD type weatherproof boxes (like #PH6619) in both marinas<br>and RV parks.                                                                                                                                                                                            | PH6597          |
| Black polycarbonate cable TV outlet has coax connector<br>and gasketed, spring-loaded lift cover for weatherproofing.<br>Designed for mounting to FS/FD type weatherproof<br>boxes (like #PH6619) in both marinas and RV parks.                                                                                                                                                                           | TV97            |
| Black polycarbonate telephone outlet has gasketed, spring-<br>loaded lift cover for weatherproofing. Can be used to retrofit<br>old style telephone outlets of Pauluhn Manufacturing Company<br>(#2833 and #2843) in both marinas and RV parks.                                                                                                                                                           | PH6596          |
| Black non-metallic FS box with <sup>3</sup> / <sub>4</sub> " threaded hubs used for<br>mounting phone and TV outlets and #PH6595 recreational<br>vehicle inlet (see #PH6621 for mounting box on recreational<br>vehicle). Cord connector included for strain relief and to maintain<br>watertight integrity of box when cable is used. PVC adapter also<br>included for connection of PVC conduit to box. | PH6619          |
| Stainless steel bracket for mounting #PH6619 FS box to recreational vehicles when used with #PH6595 inlet.                                                                                                                                                                                                                                                                                                | PH6621*         |
| Black polycarbonate RV inlet for telephone connection only.<br>Has spring-loaded, gasketed weatherproof lift cover designed for<br>mounting to FS/FD type weatherproof boxes.                                                                                                                                                                                                                             | PH6595          |
| 50' (15.2m) yellow jacketed ship-to-shore TV cable set is the industry standard 75 Ohm, RG59-U with male plugs on both ends. Adapter included for a quick, slip-on connection to inlet on boat.                                                                                                                                                                                                           | ΤV99            |
| Same as #TV99 except white.                                                                                                                                                                                                                                                                                                                                                                               | TV99W           |
| Same as #TV99 except 25' (7.6m) in length.                                                                                                                                                                                                                                                                                                                                                                | TV98            |
| Same as #TV98 except white.                                                                                                                                                                                                                                                                                                                                                                               | TV98W           |
|                                                                                                                                                                                                                                                                                                                                                                                                           |                 |