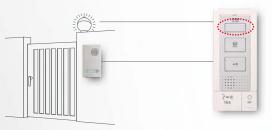

## **Option Button**

Use the Option button to control an external device, such as an entrance light.