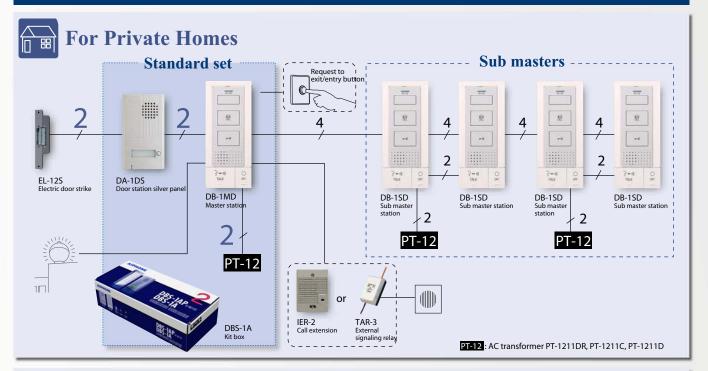

### **System Configuration**

## **DB** Series

#### Line up

DA-1DS Door station silver panel 2-Call door station

DA-2DS

DA-4DS 4-Call door station

DB-1MD Master station

DB-1SD Sub master station

0

PT-1211DR AC transformer \*Not Available in N.A.

PT-1211C AC transformer

AC transformer \*Not Available in N.A.

IER-2 Call extension

EL-12S Electric door

TAR-3

External

DA-2DS/4DS

signaling relay

AC-10S Vandal resistant access control keypad, surface mount

MCW-S/A Desk Stand for DB-1MD and DB-1SD

DAW-P Door station mounting plate (83.5mm)

PT-1211C

DBS-1AP: DB-1MD, DA-1DS, PT-1211DR DBS-1A: