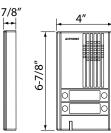

#### Unit dimensions

**Features** 

- Two-wire system including door release
- Door release wired to door station, requiring no power transformer
- Total hands-free communication, auto-voice actuation
- Press-to-talk operation available
- User-optional function button
- Call tone MUTE with indicator
- Call extension sounder