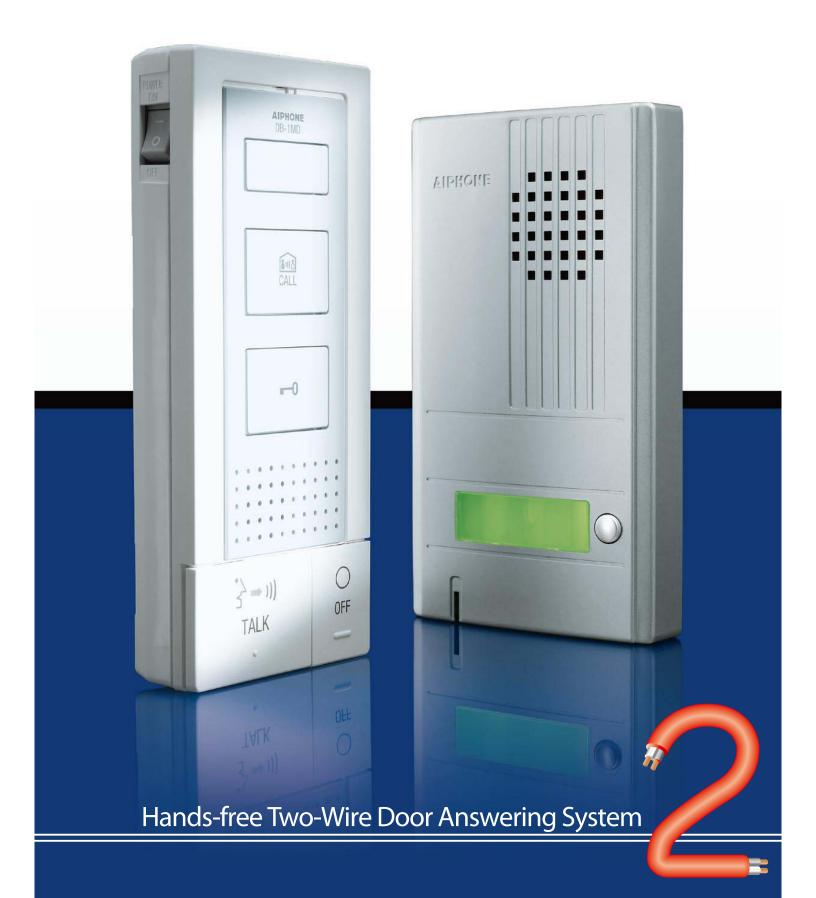

# **AIPHONE**DB Series

# Audio Door Entry You Can Count On

Easy to install and simple to use, the DB Series protects private homes and apartments. For an ideal audio door entry solution, use Aiphone's DB Series!

# 2-Wire System for Simple Installation

With the easy to install two-wire system, use the DB Series to replace your door bell.