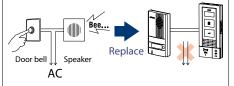

# 2-Wire System for Simple Installation

With the easy to install two-wire system, use the DB Series to replace your door bell.