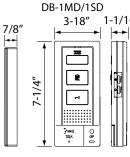

#### DB-1MD, DA-1DS, PT-1211C

#### Unit dimensions

**Features** 

- Two-wire system including door release
- Door release wired to door station, requiring no power transformer
- Total hands-free communication, auto-voice actuation
- Press-to-talk operation available
- User-optional function button
- Call tone MUTE with indicator
- Call extension sounder