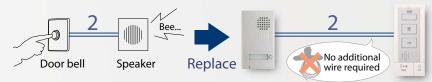

# 2-Wire System for Simple Installation

With the easy to install two-wire system, use the DB Series to replace your door bell.