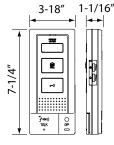

#### Line up

DA-1DS Door station silver panel 2-Call door station

DA-2DS

DA-4DS 4-Call door station

DB-1MD Master station

DB-1SD Sub master station

0

PT-1211DR AC transformer \*Not Available in N.A.