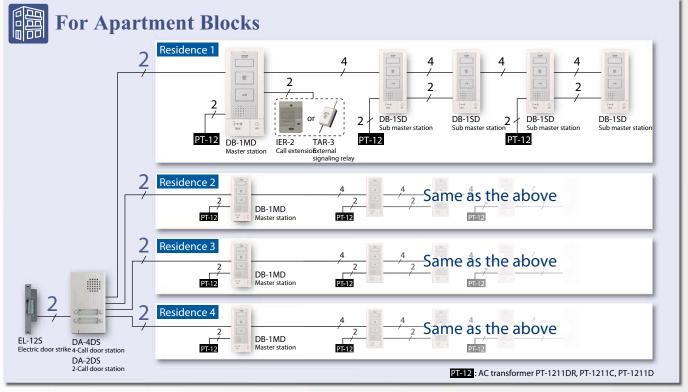

### **System Configuration**

## **DB** Series

#### Line up

DA-1DS Door station silver panel 2-Call door station

DA-2DS

DA-4DS 4-Call door station

DB-1MD Master station

DB-1SD Sub master station

0

PT-1211DR AC transformer \*Not Available in N.A.

PT-1211C AC transformer

AC transformer \*Not Available in N.A.

IER-2 Call extension

EL-12S Electric door

TAR-3

External

DA-2DS/4DS

signaling relay