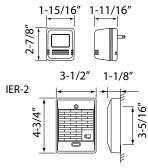

PT-1211C AC transformer

AC transformer \*Not Available in N.A.

IER-2 Call extension

EL-12S Electric door

TAR-3

External

DA-2DS/4DS

signaling relay