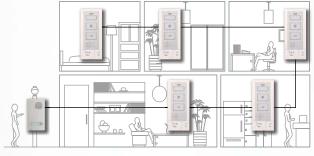

# **Up to 5 Inside Stations With Room-to-Room Communication**

Unable to answer your door from the Master station? No problem! Talk with visitors from anywhere in your home with up to 4 additional Sub master stations. Inside stations can be used for room-to-room communication.

### **System Configuration**