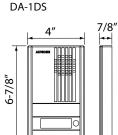

#### Line up

DA-1DS Door station silver panel 2-Call door station

DA-2DS

DA-4DS 4-Call door station

DB-1MD Master station

DB-1SD Sub master station

0

PT-1211DR AC transformer \*Not Available in N.A.

#### Unit dimensions

**Features** 

- Two-wire system including door release
- Door release wired to door station, requiring no power transformer
- Total hands-free communication, auto-voice actuation
- Press-to-talk operation available
- User-optional function button
- Call tone MUTE with indicator
- Call extension sounder

# AC-10S 3-7/8 15/16"