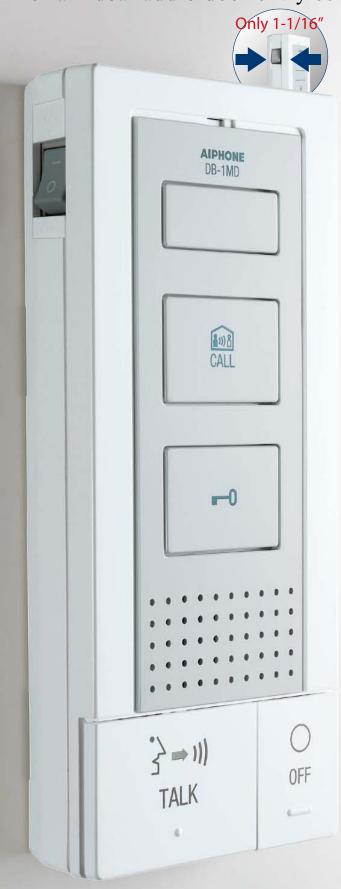

#### Unit dimensions

**Features** 

- Two-wire system including door release
- Door release wired to door station, requiring no power transformer
- Total hands-free communication, auto-voice actuation
- Press-to-talk operation available
- User-optional function button
- Call tone MUTE with indicator
- Call extension sounder