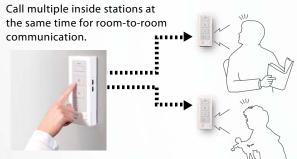

# **Up to 5 Inside Stations With Room-to-Room Communication**

Unable to answer your door from the Master station? No problem! Talk with visitors from anywhere in your home with up to 4 additional Sub master stations. Inside stations can be used for room-to-room communication.