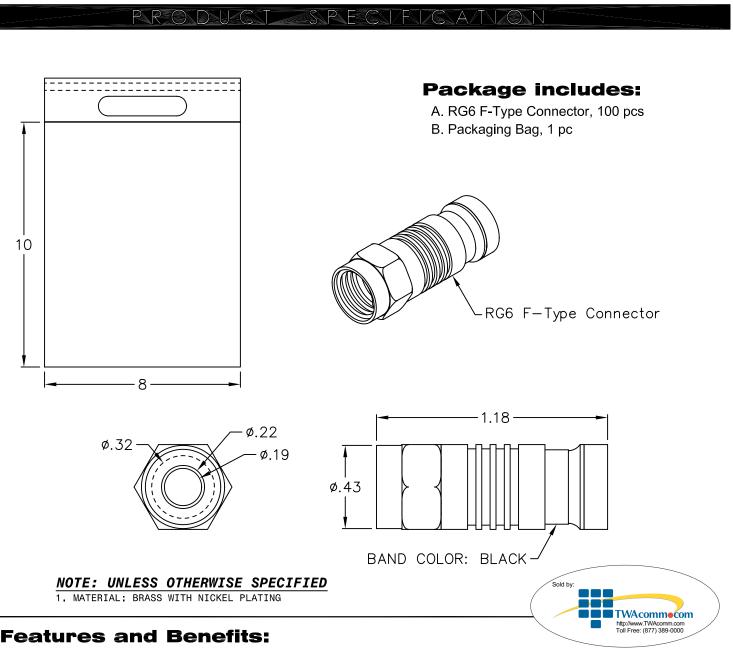

## **RG6 F-Type Connector, 100 PK**

- Compression connection allows connectors to be pressed vertically onto the cables without causing awkward bends and distortion to the waveguide cavity thereby minimizing distortions and improving signal quality
- Snap and seal connectors designed with internal O-rings allowing for a tighter moisture resistant fit for indoor or outdoor use
- Supports a wide variety of applications such as CCTV, DSS (DTV, HDTV, SDTV), and CATV
- Used with ICACSCT01U universal compression tool or ICACSCT02F F-type connector compression tool
- Available in black band for RG6 cables