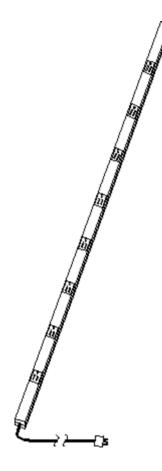

# **Power Strip - 14 Outlet**

#### Features

- Fourteen outlet power distribution
- Breaker protected
- Metal construction for durability
- UL listed
- Complete with hardware to mount vertically in cabinet or other surfaces
- Fits any SWDP cabinet 72" or taller

### **Specifications**

- Fourteen NEMA 5-20R grounded 20 amp receptacles
- 48" long
- Fifteen foot power cord with NEMA 5-20P plug
- 20 amp rating with circuit breaker