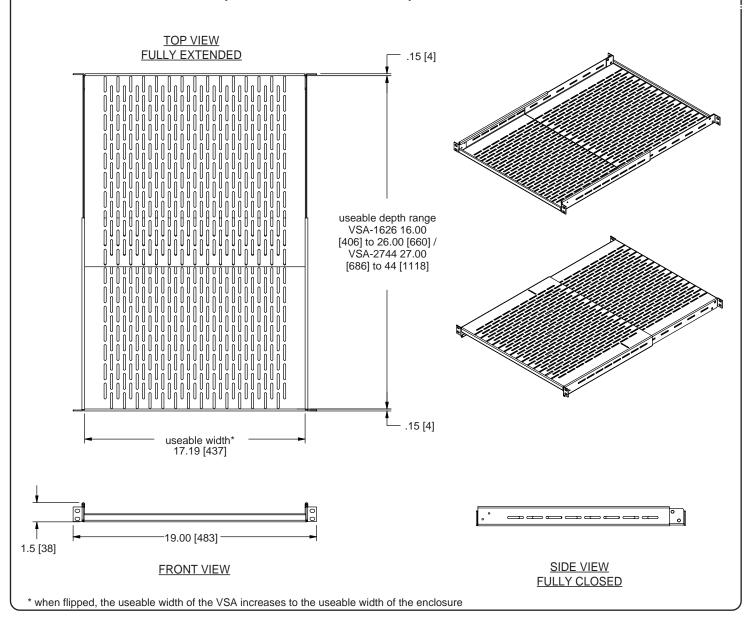

#### Features

- Entire shelf surface telescopes back to reach rear rackrail
- Four-point mounting system provides a 500 lb. weight capacity
- Useable width increases to the useable width of the enclosure when the shelf is flipped
- Shelf requires less open rackspace to mount than other four-point mount shelves
- Fully vented shelf enhances airflow beneath equipment
- Adjustable depth from 16" to 44", depending on model

Increase useable width from 17-3/16" to the useable width of the enclosure by flipping the VSA shelf

### Architects' and Engineers' Specifications

Adjustable telescoping rackshelf shall be Middle Atlantic Products model # VSA-\_\_\_\_\_ (refer to chart). Shelf shall offer a telescoping depth of \_\_\_\_\_\_ (refer to chart). Overall width shall be 19" (483 mm). Useable width shall increase from 17.19" (437 mm) to the useable width of the enclosure when the shelf is flipped before being installed. Hemmed 16-gauge steel construction provides a 500 lb. weight capacity. Included support brace shall prevent deflection across the shelf. Shelf shall be vented for superior equipment cooling. Slots provided for anchoring equipment with straps up to 1.25" (32 mm) wide. Racking height shall be 1.5" (38 mm), or less than one rackspace. Shelf shall be finished in a durable black powder coat. Adjustable telescoping rackshelf shall be warrantied to be free from defects in material or workmanship under normal use and conditions for the lifetime of the product.

# VSA basic dimensions

All dimensions in inches unless otherwise noted [All dimensions in brackets are in millimeters]

| 1 | Part #   | Racking Height       | Depth                      | Weight Capacity   |
|---|----------|----------------------|----------------------------|-------------------|
|   | VSA-1626 | 1.50 [38] (<1 space) | 16.00 [406] - 26.00 [660]  | 500 lbs. [227 kg] |
|   | VSA-2744 | 1.50 [38] (<1 space) | 27.00 [686] - 44.00 [1118] | 500 lbs. [227 kg] |