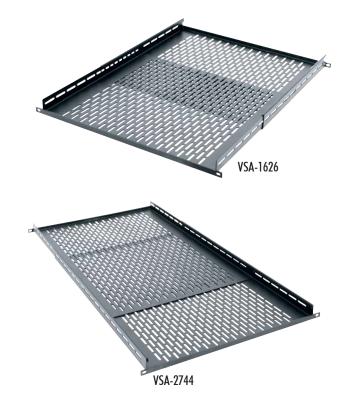

## 96-01080 / rev 1 / 04-03-07 VSA Series Adjustable Telescoping Rackshelf

EIA/TIA Compliant

The versatile, heavy-duty VSA shelf telescopes to rear rackrail to accommodate deeper, heavier components

# VSA basic dimensions

All dimensions in inches unless otherwise noted [All dimensions in brackets are in millimeters]

| 1 | Part #   | Racking Height       | Depth                      | Weight Capacity   |
|---|----------|----------------------|----------------------------|-------------------|
|   | VSA-1626 | 1.50 [38] (<1 space) | 16.00 [406] - 26.00 [660]  | 500 lbs. [227 kg] |
|   | VSA-2744 | 1.50 [38] (<1 space) | 27.00 [686] - 44.00 [1118] | 500 lbs. [227 kg] |