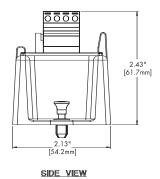

#### **DIMENSIONAL DIAGRAM**

TOP VIEW

FRONT VIEW

#### **PHYSICAL SPECIFICATIONS**

| 6.58"H x 2.5"W x 1.5"D          |
|---------------------------------|
| 110 VAC                         |
| Provides 12 VDC power @ 1500 mA |
| 18-14 AWC                       |
| White, ABS                      |
|                                 |