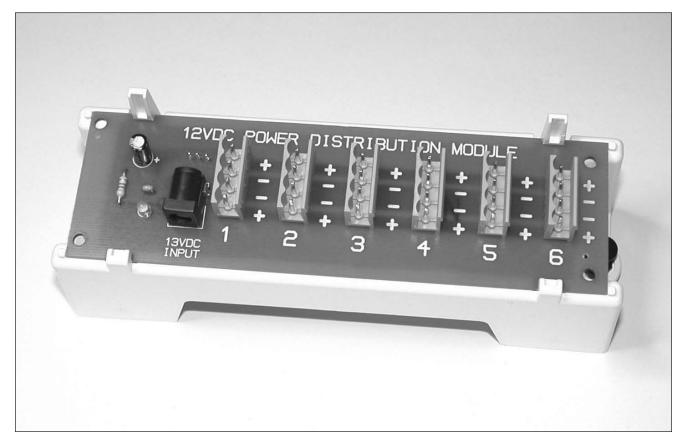

#### **APPLICATION**

The DC Power Distribution Module provides high-quality electrical power for the separate DC-powered components in the Structured Media™ Enclosure. Powered by a single DC power supply, the Power Distribution Module supplies fully-regulated 12 VDC power for multiple devices.

#### **FEATURES**

Leviton Mfg. Co., Inc.

- Contains six removable, double screw terminal jacks
- Each jack utilizes slot-drive screws
- Shipped with six wires containing 18 gauge connectors and 2.1mm power plugs
- Fully regulated (12 VDC regulated output)

#### **TYPICAL SPECIFICATIONS**

The DC Power Distribution Module contains six removable, double screw terminal jacks. It maintains a 12 VDC regulated output. It uses up to 14 gauge wire. The manufacturer provides a two-year limited product warranty.