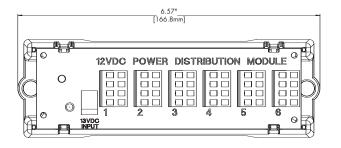

#### **PHYSICAL SPECIFICATIONS**

| 6.58"H x 2.5"W x 1.5"D          |
|---------------------------------|
| 110 VAC                         |
| Provides 12 VDC power @ 1500 mA |
| 18-14 AWC                       |
| White, ABS                      |
|                                 |

#### **DIMENSIONAL DIAGRAM**

TOP VIEW

FRONT VIEW