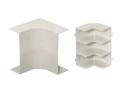

## Internal Elbow

Full capacity 11/4 in. bend radius internal elbow.

# **Catalog Number**

# Cover Only

PS3IE **PS3IEBC** A: 4.36" (110.74) A: 4.36" (110.74) B: 6.93" (176.02) B: 6.93" (176.02)

Base & Cover Color

Office White