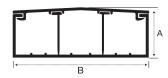

# **Base and Cover**

Three channel raceway. Available in 5 ft. (1.5m) and 10 ft. (3m) lengths.

| Catalog Number |
|----------------|
| PS3BC5         |
| PS3BC10        |

A: 1.97" (50.00) B: 6.70" (170.20) Length Color 5 ft.

10 ft.

Office White