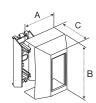

# One-Gang Full Capacity Box

One-gang box that allows full capacity from PS3 raceway to box for either power or datacom applications. See pages 81-82 for recommended plate options.

### PS3FCIB

A: 4.38" (111.25) B: 6.95" (176.53) C: 3.46" (87.88)

Office White