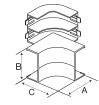

# **External Elbow**

Full capacity 11/4 in. bend radius external elbow.

# PS3EE

A: 6.81" (172.97) B: 6.93" (176.02) C: 6.81" (172.97)

#### PS3EEBC A: 6.81" (172.97)

B: 6.93" (176.02) C: 6.81" (172.97)

Office White