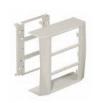

#### Three-Gang Inline Box

For any combination of power and datacom applications. Provides flush look. See pages 81-82 for recommended plate options.

# Catalog Number

PS3IND A: 7.00" (177.80) B: 6.95" (176.53)

C: 2.28" (57.91)

Color Office

White