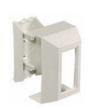

# Raceway

# **Base and Cover**

Three channel raceway. Available in 5 ft. (1.5m) and 10 ft. (3m) lengths.





| Catalog Number |
|----------------|
| PS3BC5         |
| PS3BC10        |

A: 1.97" (50.00) B: 6.70" (170.20) Length Color 5 ft.

10 ft.

Office White

# Wire Clip

For holding conductors in place.



#### PS3WC

Office White

#### **Boxes**

#### Three-Gang Inline Box

For any combination of power and datacom applications. Provides flush look. See pages 81-82 for recommended plate options.





# Catalog Number

PS3IND A: 7.00" (177.80) B: 6.95" (176.53)

C: 2.28" (57.91)

Color Office

White

# One-Gang Full Capacity Box

One-gang box that allows full capacity from PS3 raceway to box for either power or datacom applications. See pages 81-82 for recommended plate options.





### PS3FCIB

A: 4.38" (111.25) B: 6.95" (176.53) C: 3.46" (87.88)

Office White

#### Two-Gang Full Capacity Box

Two-Gang box that allows full capacity from PS3 raceway to box for any combination of power and datacom applications. See pages 81-82 for recommended plate options.





#### PS3FCIB2G

A: 7.20" (182.88) B: 6.95" (176.53) C: 3.46" (87.88)

Office White

#### Three-Gang Full Capacity Box

Three gang box that allows full capacity from PS3 raceway to box for any combination of power and datacom applications. See pages 81-82 for recommended plate options.





#### PS3FCIB3G

A: 9.96" (252.98) B: 6.95" (176.53) C: 3.46" (87.88)

Office White

# **Fittings**

## Internal Elbow

Full capacity 11/4 in. bend radius internal elbow.





# **Catalog Number**

# Cover Only

PS3IE **PS3I