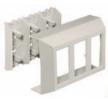

#### Three-Gang Full Capacity Box

Three gang box that allows full capacity from PS3 raceway to box for any combination of power and datacom applications. See pages 81-82 for recommended plate options.

#### PS3FCIB3G

A: 9.96" (252.98) B: 6.95" (176.53) C: 3.46" (87.88)

Office White