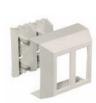

#### Three-Gang Inline Box

For any combination of power and datacom applications. Provides flush look. See pages 81-82 for recommended plate options.

# Catalog Number

PS3IND A: 7.00" (177.80) B: 6.95" (176.53)

C: 2.28" (57.91)

Color Office

White