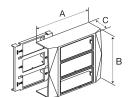

#### Three-Gang Inline Box

For any combination of power and datacom applications. Provides flush look. See pages 81-82 for recommended plate options.

# Catalog Number

PS3IND A: 7.00" (177.80) B: 6.95" (176.53)

C: 2.28" (57.91)

Color Office

White