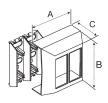

#### Two-Gang Full Capacity Box

Two-Gang box that allows full capacity from PS3 raceway to box for any combination of power and datacom applications. See pages 81-82 for recommended plate options.

#### PS3FCIB2G

A: 7.20" (182.88) B: 6.95" (176.53) C: 3.46" (87.88)

Office White