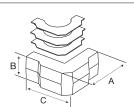

# **External Elbow**

Full capacity 11/4 in. bend radius external elbow.

# PS3EE

A: 6.81" (172.97) B: 6.93" (176.02) C: 6.81" (172.97)

#### PS3EEBC A: 6.81" (172.97)

B: 6.93" (176.02) C: 6.81" (172.97)

Office White