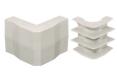

# **External Elbow**

Full capacity 11/4 in. bend radius external elbow.

# PS3EE

A: 6.81" (172.97) B: 6.93" (176.02) C: 6.81" (172.97)

#### PS3EEBC A: 6.81" (172.97)

B: 6.93" (176.02) C: 6.81" (172.97)

Office White