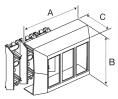

# One-Gang Full Capacity Box

One-gang box that allows full capacity from PS3 raceway to box for either power or datacom applications. See pages 81-82 for recommended plate options.

### PS3FCIB

A: 4.38" (111.25) B: 6.95" (176.53) C: 3.46" (87.88)

Office White