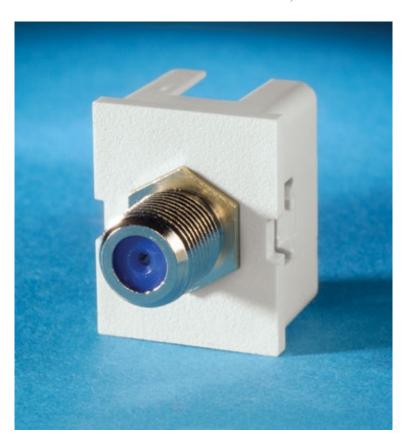

# TracJack Module F Connector F/F, Cloud White - OR-63700006-88

TracJack Module provides a single F-connector coupler F/F with under .2dB of insertion loss at 2GHz (1/3 the loss of standard models). TracJack is a versatile single jack solution in a front-load footprint which allows a choice of up to six jacks/connectors to fit in a single gang plate

### **FEATURES**

- F-Connector coupler F/F
- Front removable
- Standard TracJack footprint

## **GENERAL INFO**

Category Performance Application: F Conn Coax

Number Of Ports: 2-port Color: Cloud White Footprint: TracJack