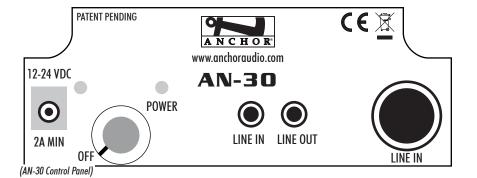

### **6-YEAR WARRANTY!**

REACH CROWDS OF 50+

**DELIVERS 109 dB OF CLEAR SOUND** 

BUILT IN BRACKET MOUNT MOUNTS ON WALL OR CEILING

LIGHTWEIGHT AT UNDER 2 POUNDS

2 LINE IN JACKS: 1/4" & 3.5 MM LINE INPUT FOR AUDIO SOURCE

LINE OUT JACK: 3.5 MM "DAISY CHAIN" MULTIPLE AN-30 UNITS

4.5" NEODYMIUM WOOFER & 30W AMPLIFIER

CHOICE OF COLORS: BLACK, BLUE, YELLOW, RED OR CLEAR

#### **AN-30 TECHNICAL SPECIFICATIONS**

Rated Power Output Max SPL @ Rated Power Frequency Response Speaker Type Line Out Jack Line In Jack

DC Input Jack
Dimensions (HWD)

Weight

30 Watts 109 dB @ 1 meter

100Hz - 15KHz ±3dB 4.5" Neodymium woofer line level, 3.5 mm – stereo

line level, 3.5 mm — stereo 1/4" phone — mono

12 - 24 V, 2A Min 5.5 x 5.5 x 6.5" / 14 x 14 x 16.5 cm 1.5 pounds / 0.68 Kg

(FEATURES & SPECIFICATIONS SUBJECT TO CHANGE WITHOUT NOTICE)

**Anchor Audio, Inc.** 