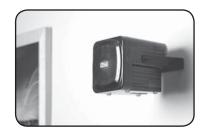

# **Advancing Technology**

The AN-30 speaker is the smallest system in the Anchor Audio line of products and offers a lot of sound in such a small cube. With 30 watts of rated power output, the AN-30 can cover a typical sized conference room or classroom with ease. The AN-30 is so lightweight at under two pounds that it mounts to a wall or ceiling bracket quite effortlessly. Combine an AN-30 with a projector in a classroom for the perfect audio visual solution.

## **AN-30 ACCESSORIES**

SB-30 Wall or ceiling mounting bracket

SS-300 Speaker stand

MINI-15ST Stereo mini-plug cable: 15"

AC-30 AC adapter