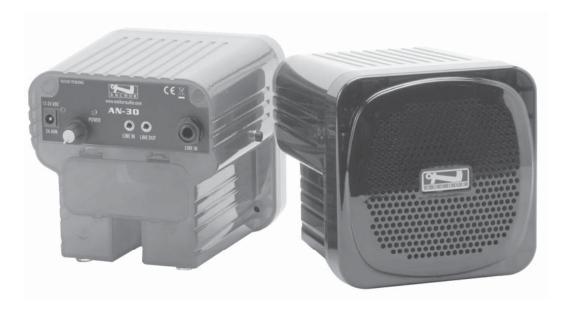

# **Advancing Technology**

The AN-30 speaker is the smallest system in the Anchor Audio line of products and offers a lot of sound in such a small cube. With 30 watts of rated power output, the AN-30 can cover a typical sized conference room or classroom with ease. The AN-30 is so lightweight at under two pounds that it mounts to a wall or ceiling bracket quite effortlessly. Combine an AN-30 with a projector in a classroom for the perfect audio visual solution.

### **6-YEAR WARRANTY!**

REACH CROWDS OF 50+

**DELIVERS 109 dB OF CLEAR SOUND** 

BUILT IN BRACKET MOUNT MOUNTS ON WALL OR CEILING

LIGHTWEIGHT AT UNDER 2 POUNDS

2 LINE IN JACKS: 1/4" & 3.5 MM LINE INPUT FOR AUDIO SOURCE

LINE OUT JACK: 3.5 MM "DAISY CHAIN" MULTIPLE AN-30 UNITS

4.5" NEODYMIUM WOOFER & 30W AMPLIFIER

CHOICE OF COLORS: BLACK, BLUE, YELLOW, RED OR CLEAR