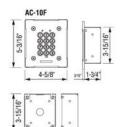

## **Access Keypads**

Control at the touch of a button

- Stylized design
- Easy-to-install
- Up to 100 user codes
- Compact size
- Stand alone capability







AC-10S Surface mount keypad



"Legitimate visitors without credentials can be safely and easily identified using Aiphone Video Intercoms."

#### Access Control for small facilities...

- Office parks School portables Single family homes
- Retail Clinics Restaurants Secured work areas

With up to 100 user codes, Aiphone's Access Control Keypad allows for quick and easy access to secured areas. The AC-10S matches the design of the JF-Series JF-DV video door station. This system supports up to 2 doors and 3 master stations.



JF Series sample drawing\*



 $*power\ requirements\ not\ illustrated$ 

#### Unit Dimensions:







#### Access Control for...

- Office parks School portables Single family homes
- Retail Clinics Restaurants Secured work areas

The easiest and most cost effective way to install access control devices with communication capabilities. The AX Series allows users to view additional CCTV images on the master stations while door call-ins may be transferred to a telephone line for the best in security integration.



AX Series sample drawing\*



#### Unit Dimensions:



### **Card Readers**

**Embedded in Video Door Stations** 

- Video + audio + card reader = All-in-One access control solution
- Preserves building aesthetics
- Save on install time
- Requires third party access panel







JF-DVF-HID-I



GH Series Multi-Tenant Video Entry System Shown with 2-gang door station

#### Acce