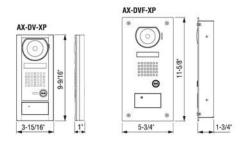

er codes, Aiphone's Access Control Keypad allows for quick and easy access to secured areas. The AC-10S matches the design of the JF-Series JF-DV video door station. This system supports up to 2 doors and 3 master stations.



JF Series sample drawing\*



 $*power\ requirements\ not\ illustrated$ 

#### Unit Dimensions:







#### Access Control for...

- Office parks School portables Single family homes
- Retail Clinics Restaurants Secured work areas

The easiest and most cost effective way to install access control devices with communication capabilities. The AX Series allows users to view additional CCTV images on the master stations while door call-ins may be transferred to a telephone line for the best in security integration.



AX Series sample drawing\*



#### Unit Dimensions:



### **Card Readers**

**Embedded in Video Door Stations** 

- Video + audio + card reader = All-in-One access control solution
- Preserves building aesthetics
- Save on install time
- Requires third party access panel







JF-DVF-HID-I



GH Series Multi-Tenant Video Entry System Shown with 2-gang door station

#### Access Control for...

- Office towers
  Financial centers
  School campuses
- Hospitals Residential estates Government buildings

Aiphone has card reader solutions for many different applications. The AX Series integrates with CCTV systems to provide communication with video monitoring capabilities while the affordable JF Series is ideal for smaller projects and the GH Series is designed for multi-tenant buildings.



AX Series sample drawing\*



**Unit Dimensions:** AX-D