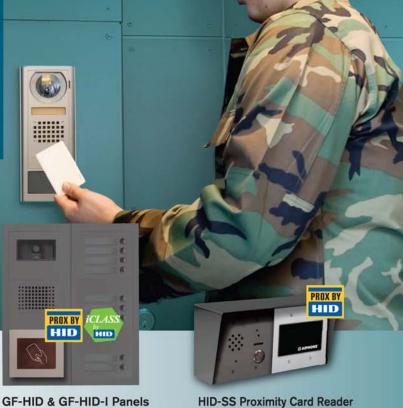

### **Card Readers**

**Embedded in Video Door Stations** 

- Video + audio + card reader = All-in-One access control solution
- Preserves building aesthetics
- Save on install time
- Requires third party access panel

JF-DVF-HID-I

GH Series Multi-Tenant Video Entry System Shown with 2-gang door station

#### Access Control for...

- Office towers
  Financial centers
  School campuses
- Hospitals Residential estates Government buildings

Aiphone has card reader solutions for many different applications. The AX Series integrates with CCTV systems to provide communication with video monitoring capabilities while the affordable JF Series is ideal for smaller projects and the GH Series is designed for multi-tenant buildings.