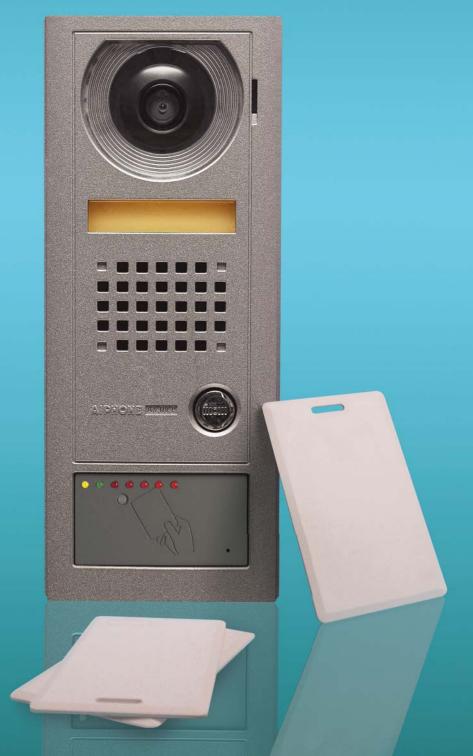

### **Card Readers**

**Embedded in Video Door Stations** 

- Video + audio + card reader = All-in-One access control solution
- Preserves building aesthetics
- Save on install time
- Requires third party access panel

JF-DVF-HID-I

GH Series Multi-Tenant Video Entry System Shown with 2-gang door station