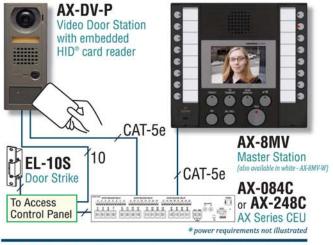

#### Access Control for...

- Office parks School portables Single family homes
- Retail Clinics Restaurants Secured work areas

The easiest and most cost effective way to install access control devices with communication capabilities. The AX Series allows users to view additional CCTV images on the master stations while door call-ins may be transferred to a telephone line for the best in security integration.

AX Series sample drawing\*