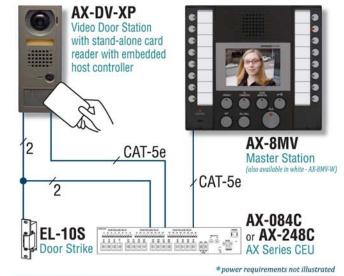

areas

With up to 100 user codes, Aiphone's Access Control Keypad allows for quick and easy access to secured areas. The AC-10S matches the design of the JF-Series JF-DV video door station. This system supports up to 2 doors and 3 master stations.



JF Series sample drawing\*



 $*power\ requirements\ not\ illustrated$ 

#### Unit Dimensions:







#### Access Control for...

- Office parks School portables Single family homes
- Retail Clinics Restaurants Secured work areas

The easiest and most cost effective way to install access control devices with communication capabilities. The AX Series allows users to view additional CCTV images on the master stations while door call-ins may be transferred to a telephone line for the best in security integration.



AX Series sample drawing\*



#### Unit Dimensions:



### **Card Readers**

**Embedded in Video Door Stations** 

- Video + audio + card reader = All-in-One access control solution
- Preserves building aesthetics
- Save on install time
- Requires third party access panel







JF-DVF-HID-I



GH Series Multi-Tenant Video Entry System Shown with 2-gang door station

#### Access Control for...

- Office towers
  Financial centers
  School campuses
- Hospitals Residential estates Government buildings

Aiphone has card reader solutions for many different applications. The AX Series integrates with CCTV systems to provide communication with video monitoring capabilities while the affordable JF Series is ideal for smaller projects and the GH Series is designed for multi-tenant buildings.



AX Series sample drawing\*