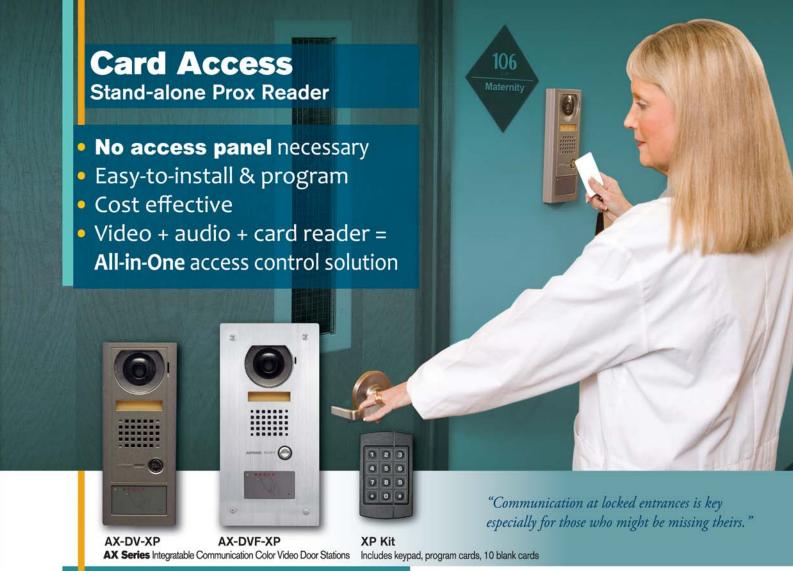

### **Card Readers**

**Embedded in Video Door Stations** 

- Video + audio + card reader = All-in-One access control solution
- Preserves building aesthetics
- Save on install time
- Requires third party access panel