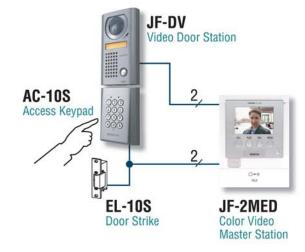

#### Access Control for small facilities...

- Office parks School portables Single family homes
- Retail Clinics Restaurants Secured work areas

With up to 100 user codes, Aiphone's Access Control Keypad allows for quick and easy access to secured areas. The AC-10S matches the design of the JF-Series JF-DV video door station. This system supports up to 2 doors and 3 master stations.

JF Series sample drawing\*

 $*power\ requirements\ not\ illustrated$ 