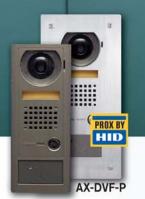

### **Card Readers**

**Embedded in Video Door Stations** 

- Video + audio + card reader = All-in-One access control solution
- Preserves building aesthetics
- Save on install time
- Requires third party access panel

JF-DVF-HID-I

GH Series Multi-Tenant Video Entry System Shown with 2-gang door station