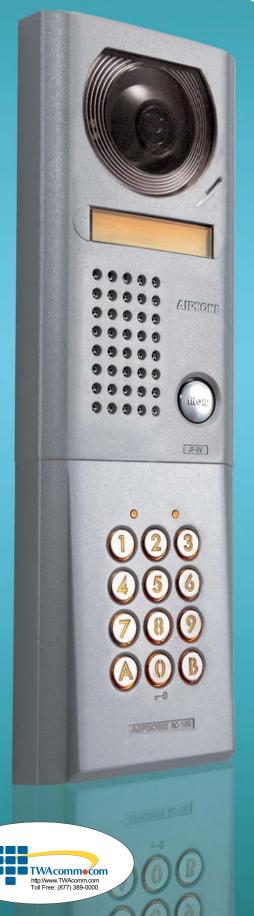

## **Access Keypads**

Control at the touch of a button

- Stylized design
- Easy-to-install
- Up to 100 user codes
- Compact size
- Stand alone capability

AC-10S Surface mount keypad

"Legitimate visitors without credentials can be safely and easily identified using Aiphone Video Intercoms."

#### Access Control for small facilities...

- Office parks School portables Single family homes
- Retail Clinics Restaurants Secured work areas

With up to 100 user codes, Aiphone's Access Control Keypad allows for quick and easy access to secured areas. The AC-10S matches the design of the JF-Series JF-DV video door station. This system supports up to 2 doors and 3 master stations.