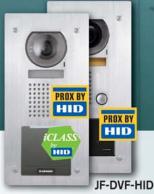

### **Card Readers**

**Embedded in Video Door Stations** 

- Video + audio + card reader = All-in-One access control solution
- Preserves building aesthetics
- Save on install time
- Requires third party access panel

JF-DVF-HID-I

GH Series Multi-Tenant Video Entry System Shown with 2-gang door station

#### Access Control for...

- Office towers
  Financial centers
  School campuses
- Hospitals Residential estates Government buildings

Aiphone has card reader solutions for many different applications. The AX Series integrates with CCTV systems to provide communication with video monitoring capabilities while the affordable JF Series is ideal for smaller projects and the GH Series is designed for multi-tenant buildings.