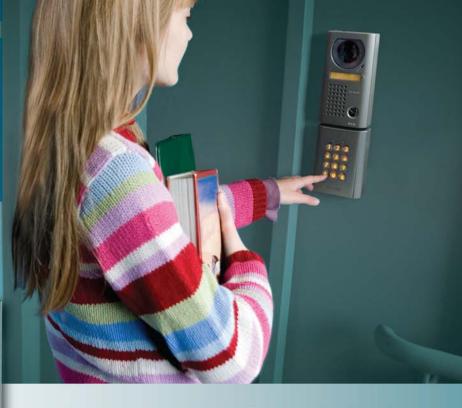

## **Access Keypads**

Control at the touch of a button

- Stylized design
- Easy-to-install
- Up to 100 user codes
- Compact size
- Stand alone capability

AC-10S Surface mount keypad

"Legitimate visitors without credentials can be safely and easily identified using Aiphone Video Intercoms."

#### Access Control for small facilities...

- Office parks School portables Single family homes
- Retail Clinics Restaurants Secured work areas

With up to 100 user codes, Aiphone's Access Control Keypad allows for quick and easy access to secured areas. The AC-10S matches the design of the JF-Series JF-DV video door station. This system supports up to 2 doors and 3 master stations.