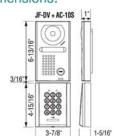

** 





## **Access Keypads**

Control at the touch of a button

- Stylized design
- Easy-to-install
- Up to 100 user codes
- Compact size
- Stand alone capability







AC-10S Surface mount keypad



"Legitimate visitors without credentials can be safely and easily identified using Aiphone Video Intercoms."

#### Access Control for small facilities...

- Office parks School portables Single family homes
- Retail Clinics Restaurants Secured work areas

With up to 100 user codes, Aiphone's Access Control Keypad allows for quick and easy access to secured areas. The AC-10S matches the design of the JF-Series JF-DV video door station. This system supports up to 2 doors and 3 master stations.



JF Series sample drawing\*



 $*power\ requirements\ not\ illustrated$ 

#### Unit Dimensions:







#### Access Control for...

- Office parks School portables Single family homes
- Retail Clinics Restaurants Secured work areas

The easiest and most cost effective way to install access control devices with communication capabilities. The AX Series allows users to view additional CCTV images on the master stations while door call-ins may be transferred to a telephone line for the best in security integration.



AX Series sample drawing\*



#### Unit Dimensions:



### **Card Readers**

**Embedded in Video Door Stations** 

- Video + audio + card reader = All-in-One access control solution
- Preserves building aesthetics
- Save on install time
- Requires third party access panel







JF-DVF-HID-I



GH Series Multi-Tenant Video Entry System Shown with 2-gang door station

#### Ac