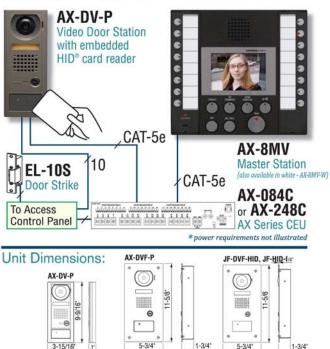

on install time
- Requires third party access panel



AX Series Integratable Communication JF Series Color Video System

### Access Control for...

 Office towers 
Financial centers 
School campuses Hospitals
Residential estates
Government buildings Aiphone has card reader solutions for many different applications. The AX Series integrates with CCTV systems to provide communication with video monitoring capabilities while the affordable JF Series is ideal for smaller projects and the GH Series is designed for multi-tenant buildings.



TWAcommecom

http://www.TWAcomm.com Toll Free: (877) 389-0000

**GF-HID & GF-HID-I Panels** GH Series Multi-Tenant Video Entry System Shown with 2-gang door station

PROX BY

HID

**HID-SS Proximity Card Reader** 

PROX BY

AX Series sample drawing\*

HID



Distributed by: Sold by:

Sold by:

ISO-14001 Certified ISO 9001:2000 Certified







1700 130th Ave NE • Bellevue, WA 98005 Ph: (800) 692-0200 • Fax: (425) 455-0071 www.aiphone.com

#95212 Access Control 7/08

Aiphone Co. Ltd.

Schedule

GSA

GS-35F-0065L

Ainhone Com Ainhone Co. Ltd