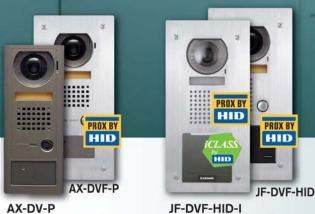

## **Card Readers Embedded in Video Door Stations**

- Video + audio + card reader = All-in-One access control solution
- Preserves building aesthetics
- Save on install time
- Requires third party access panel

AX Series Integratable Communication JF Series Color Video System

### Access Control for...

 Office towers 
Financial centers 
School campuses Hospitals
Residential estates
Government buildings Aiphone has card reader solutions for many different applications. The AX Series integrates with CCTV systems to provide communication with video monitoring capabilities while the affordable JF Series is ideal for smaller projects and the GH Series is designed for multi-tenant buildings.