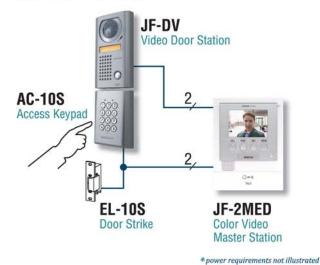

#### Access Control for small facilities...

Office parks • School portables • Single family homes
Retail • Clinics • Restaurants • Secured work areas

With up to 100 user codes, Aiphone's Access Control Keypad allows for quick and easy access to secured areas. The AC-10S matches the design of the JF-Series JF-DV video door station. This system supports up to 2 doors and 3 master stations.