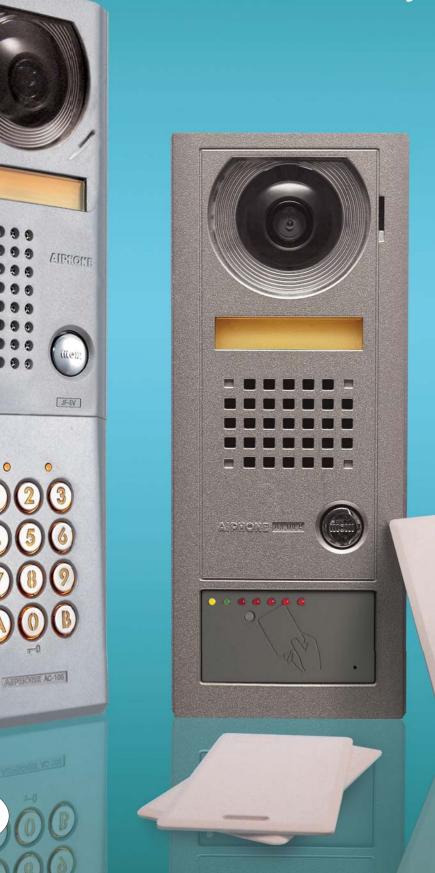

## Card Access Stand-alone Prox Reader

- No access panel necessary
- Easy-to-install & program
- Cost effective
- Video + audio + card reader = All-in-One access control solution

AX-DV-XP AX-DVF-XP XP Kit AX Series Integratable Communication Color Video Door Stations Includes keypad, program cards, 10 blank cards

## **Card Readers Embedded in Video Door Stations**

- Video + audio + card reader = All-in-One access control solution
- Preserves building aesthetics
- Save on install time
- Requires third party access panel

### Access Control for...

 Office towers 
Financial centers 
School campuses Hospitals
Residential estates
Government buildings Aiphone has card reader solutions for many different applications. The AX Series integrates with CCTV systems to provide communication with video monitoring capabilities while the affordable JF Series is ideal for smaller projects and the GH Series is designed for multi-tenant buildings.