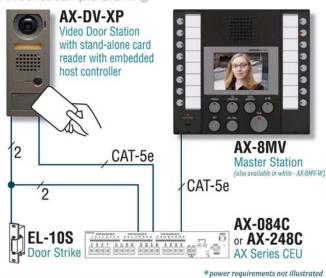

## Card Access Stand-alone Prox Reader

- No access panel necessary
- Easy-to-install & program
- Cost effective
- Video + audio + card reader = All-in-One access control solution

AX-DV-XP AX-DVF-XP XP Kit AX Series Integratable Communication Color Video Door Stations Includes keypad, program cards, 10 blank cards

### Access Control for...

• Office parks • School portables • Single family homes • Retail • Clinics • Restaurants • Secured work areas

The easiest and most cost effective way to install access control devices with communication capabilities. The AX Series allows users to view additional CCTV images on the master stations while door call-ins may be transferred to a telephone line for the best in security integration.

"Communication at locked entrances is key especially for those who might be missing theirs."

AX Series sample drawing\*

106 Maternity