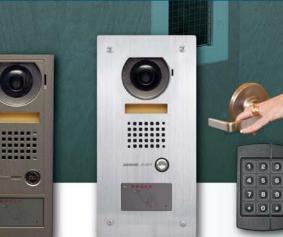

#### Access Control for small facilities...

Office parks • School portables • Single family homes
Retail • Clinics • Restaurants • Secured work areas

With up to 100 user codes, Aiphone's Access Control Keypad allows for quick and easy access to secured areas. The AC-10S matches the design of the JF-Series JF-DV video door station. This system supports up to 2 doors and 3 master stations.

### Access Control for...

• Office parks • School portables • Single family homes • Retail • Clinics • Restaurants • Secured work areas

The easiest and most cost effective way to install access control devices with communication capabilities. The AX Series allows users to view additional CCTV images on the master stations while door call-ins may be transferred to a telephone line for the best in security integration.