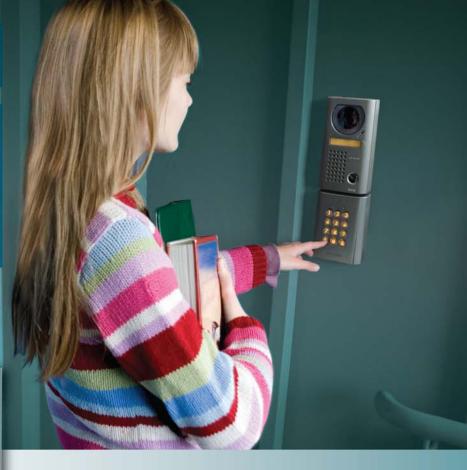

#### Access Control for small facilities...

Office parks • School portables • Single family homes
Retail • Clinics • Restaurants • Secured work areas

With up to 100 user codes, Aiphone's Access Control Keypad allows for quick and easy access to secured areas. The AC-10S matches the design of the JF-Series JF-DV video door station. This system supports up to 2 doors and 3 master stations.

"Legitimate visitors without credentials can be safely and easily identified using Aiphone Video Intercoms."

JF Series sample drawing\*

Unit Dimensions:

9,51-6 3-3/8\*

http://www.TWAcomm.com Toll Free: (877) 389-0000