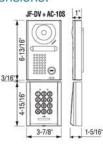

"Legitimate visitors without credentials can be safely and easily identified using Aiphone Video Intercoms."

JF Series sample drawing\*

Unit Dimensions:

9,51-6 3-3/8\*

http://www.TWAcomm.com Toll Free: (877) 389-0000