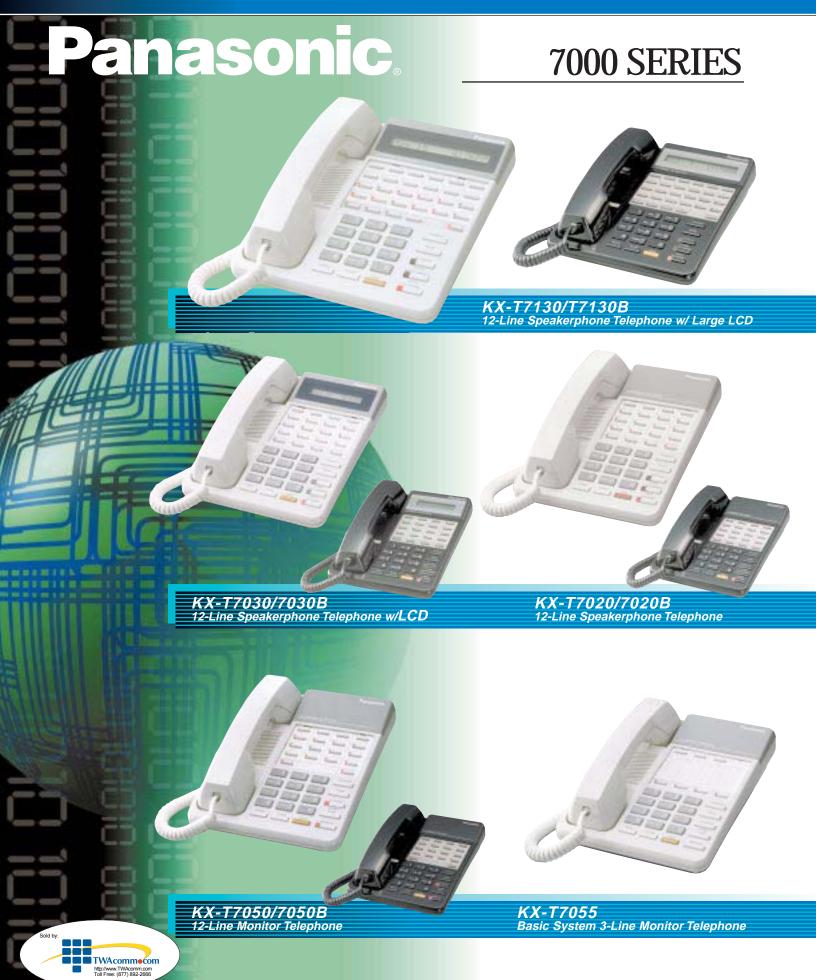

## 7000 Series Proprietary Telephones

The KX-T7000 Series proprietary telephones are designed for use with Panasonic Hybrid Telephone Systems KX-T30810, KX-T61610, KX-T123211D and KX-TA624, but can be used with our Digital Super Hybrid Systems as well. This upward compatibility is a plus for growing businesses who might want to upgrade to a digital system in the future without the expense of new phones. Choose from a wide variety of features to suit each employee's needs.

Flexible Central Office (CO) Line Buttons enable you to individually program each telephone for either Direct Station Selection (DSS)/Busy Lamp Field (BLF), automatic dialing or one-touch access to the feature each employee uses most often.

An **Auto-Answer Speakerphone** is a valuable asset when it comes to increasing efficiency. Featured on the KX-T7020, KX-T7030 and KX-T7130, this handy speakerphone lets you set the phone for automatic hands-free answering of intercom calls. Just imagine! Your employees will no longer need to interrupt their work flow just to answer the phone.

The **Multi-Purpose**, **Alphanumeric LCD Readout** on the KX-T7030 and KX-T7130 shows time, day, month, dialing number, and call duration of external calls. On intercom calls, the caller's extension will appear before the phone is answered. Plus when used with the KX-TA624 system or one of our Digital Super Hybrid Systems, the display also shows Caller ID information for outside calls. The LCD readout can even help you program the system right from the phone via visual prompts.

Additionally, all Panasonic KX-T7000 Series phones come with an ergonomically designed **K-Type Handset**. This full-sized, evenly weighted handset is the industry model for comfort and ease of use.

For an efficient communication system with the flexibility to adapt as your office grows, choose Panasonic 7000 Series phones.