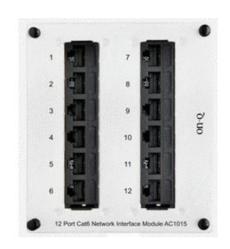

# 12-Port Cat 6 Network Interface Module

AC1015

Easily switch an outlet from Voice to Data or from Data to Voice with this Cat 6e Network Interface Module.

#### **General Info**

Cable Type: Solid conductor Cat 5e or Cat 6 Footprint: Double module bay in On-Q Enclosure Number Of Ports: 12 Performance Category: Cat6 Termination: IDC on back of panel