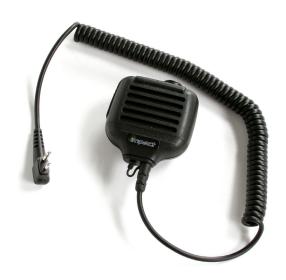

### **GRSM-MD3**

## Description:

Medium duty, OEM style remote speaker mic with 3.5mm accessory jack.