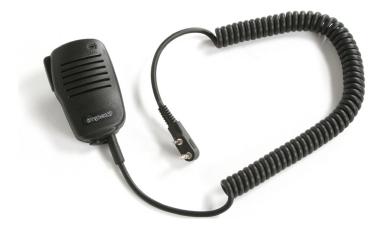

## **GRSM-MD1**

## Description:

Medium duty, compact remote speaker mic with 3.5mm accessory jack.