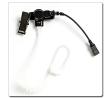

## **Earplece Options:**

AT2
High grade
quick disconnect
acoustic tube,
field repairable
transducer and

clothing clip

AT4
High output
"tubular" style
transducer w/
clear acoustic

tube / ear bud

Adjustable rubber D shaped ear hanger