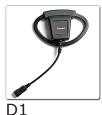

## **Earplece Options:**

AT2
High grade
quick disconnect
acoustic tube,
field repairable
transducer and

clothing clip

AT4
High output
"tubular" style
transducer w/
clear acoustic

tube / ear bud

Adjustable rubber D shaped ear hanger

Flexible rubber fixed D shaped ear hanger

D2

Rubber ear hook/ ear bud

EH1

EB1
"Walkman" style
ear bud

MLS1
Mini lapel speaker with clip