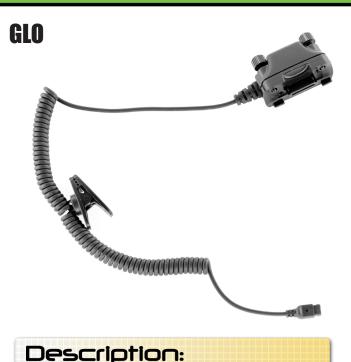

## 1 Wire Listen Only (to Radio)

The IMPACT™ Gold Series listen only kit plugs directly into your radio for discreet receive only communications.

Seven different, interchangeable ear options provide a hygienic, versatile and cost effective accessory solution.

## Specs:

- Rugged Kevlar<sup>™</sup> reinforced coil cable
- 7 interchangeable ear options
- Ultimate hygienic and versatile solution
- Two year warranty