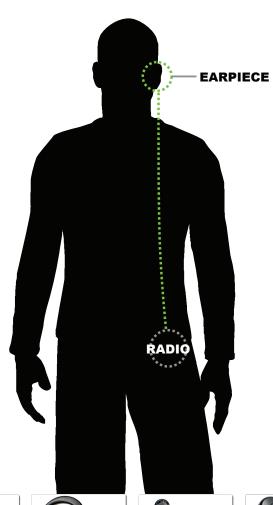

## 1 Wire Listen Only (to Radio)

The IMPACT™ Gold Series listen only kit plugs directly into your radio for discreet receive only communications.

Seven different, interchangeable ear options provide a hygienic, versatile and cost effective accessory solution.

Ideal for hospitality, retail, light security and sporting applications.