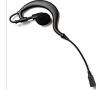

## **Earplece Options:**

AT2
High grade
quick disconnect
acoustic tube,
field repairable
transducer and

clothing clip

AT4
High output
"tubular" style
transducer w/
clear acoustic

tube / ear bud

Adjustable rubber D shaped ear hanger

Flexible rubber fixed D shaped ear hanger

D2

Rubber ear hook/ ear bud

EH1

EB1
"Walkman" style
ear bud

MLS1
Mini lapel speaker with clip