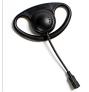

## **Earplece Options:**

AT2
High grade
quick disconnect
acoustic tube,
field repairable
transducer and

clothing clip

AT4
High output
"tubular" style
transducer w/
clear acoustic

tube / ear bud

Adjustable rubber D shaped ear hanger

Flexible rubber fixed D shaped ear hanger

D2

Rubber ear hook/ ear bud

EH1

EB1
"Walkman" style
ear bud

MLS1
Mini lapel speaker with clip