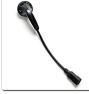

## **Earplece Options:**

AT2
High grade
quick disconnect
acoustic tube,
field repairable
transducer and

clothing clip

AT4
High output
"tubular" style
transducer w/
clear acoustic

tube / ear bud

Adjustable rubber D shaped ear hanger

Flexible rubber fixed D shaped ear hanger

D2

Rubber ear hook/ ear bud

EH1

EB1
"Walkman" style
ear bud

MLS1
Mini lapel speaker with clip