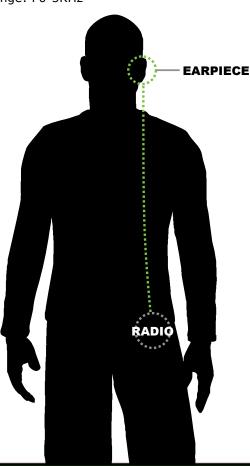

#### Description:

The professional grade 1 wire kit is the ideal solution for monitoring radio communications in a discreet way. The low profile cable plugs directly into the radio's accessory port and allows the user to operate the radio normally for transmission while all radio reception is heard through the covert acoustic tube or comfortable rubber adjustable D shaped ear hanger.