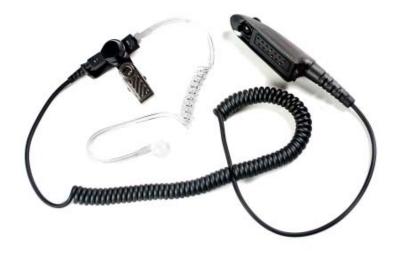

#### Description:

The professional grade 1 wire kit is the ideal solution for monitoring radio communications in a discreet way. The low profile cable plugs directly into the radio's accessory port and allows the user to operate the radio normally for transmission while all radio reception is heard through the covert acoustic tube or comfortable rubber adjustable D shaped ear hanger.

#### Specs:

- Kevlar<sup>™</sup> reinforced coil cable
- Field replaceable transducers
- OEM compatible replacement parts at incredible prices
- Three year warranty

#### **Earpiece Options:**

PLO-AT1

PLO-D1