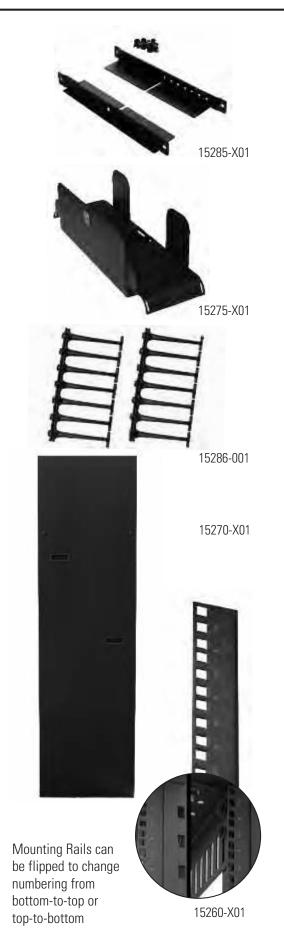

#### **Equipment Support Rail**

Provides additional support for heavy rack-mount equipment, attaches to the side of the Adjustable Rail QuadraRack or ServerRack and provides a .98"W (25 mm) support surface for equipment. Does not interfere with rack-mount unit (U) spaces. Supports 200 lb (90.7 kg) of equipment and includes assembly and installtion hardware.

## Top-Mount Cable Waterfall Tray

Use at the top of rack to guide patch cords side-to-side or rack-to-rack. One Top-Mount Cable Waterfall Tray is included with each rack. 6"W x 5.2"D (152 mm x 132 mm) steel tray with adjustable radius bends.

### Cable Guide Kit

T-shaped cable guides (7U) snap onto the front or rear of the rack to organize cables. The openings align with each rack-mount unit on the rack. Includes cable guides for one side (front or rear) of the rack.

## Side Panel

Solid, steel side panel used to cover the end of the rack and/or vertical cable managers at the end of a row. Matches the height and depth of rack, steel.

## Fixed Equipment Mounting Rail

Additional pair of equipment mounting rails which attach to the rear rack frame to create a solution with two mounting depths set between 15"D (381 mm) and the rack depth. Includes installation hardware.

| Part<br>Number                    | Description                               | Shipping<br>Weight<br>Ib (kg) |
|-----------------------------------|-------------------------------------------|-------------------------------|
| 15285-X01                         | Equipment Rail, for 23.62" (600 mm) Racks | 7 (3.2)                       |
| 15285-X02                         | Equipment Rail, for 35.43" (900 mm) Racks | 11 (5.0)                      |
| 15275-X01                         | Top-Mount Cable Waterfall Tray            | 14 (6.4)                      |
| 15286-001                         | Cable Guide, for 38U Racks, Black         | 5 (2.3)                       |
| 15286-003                         | Cable Guide, for 45U Racks, Black         | 6 (2.7)                       |
| 15286-015                         | Cable Guide, for 51U Racks, Black         | 7 (3.2)                       |
| 15270-X01                         | Side Panel, 23.62"D x 72"H                | 51 (23.1)                     |
| 15270-X02                         | Side Panel, 23.62"D x 84"H                | 57 (25.9)                     |
| 15270-X03                         | Side Panel, 23.62"D x 96"H                | 48 (21.8)                     |
| 15270-X04                         | Side Panel, 35.43"D x 72"H                | 63 (28.6)                     |
| 15270-X05                         | Side Panel, 35.43"D x 84"H                | 71 (32.2)                     |
| 15270-X06                         | Side Panel, 35.43"D x 96"H                | 60 (27.2)                     |
| 15259-X01                         | Fixed Rail, Threaded, for 38U Racks       | 20 (9.1)                      |
| 15259-X03                         | Fixed Rail, Threaded, for 45U Racks       | 23 (10.4)                     |
| 15259-X15                         | Fixed Rail, Threaded, for 51U Racks       | 26 (11.8)                     |
| 15260-X01                         | Fixed Rail, Square-Punched, for 38U Racks | 19 (8.6)                      |
| 15260-X03                         | Fixed Rail, Square-Punched, for 45U Racks | 22 (10.0)                     |
| 15260-X15                         | Fixed Rail, Square-Punched, for 51U Racks | 25 (11.3)                     |
| X=Color; 1=Gray, 2=White, 7=Black |                                           |                               |