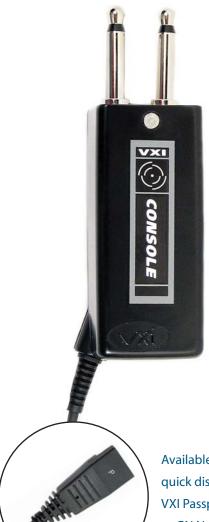

## **Passport Console Plug Prong Amplifier**

- Compatible with VXI Passport, Plantronics® and GN Netcom® headsets
- Non-tarnish PJ327 plugs. Flexibility in the amp housing accommodates slightly wider spaced prong slots on some phones
- Easy access volume control
- Optional "QD500" in-line microphone mute switch available / sold separately
- Attractive, compact design

## TELEPHONE INTERFACE

For use with all PBX and ACD stations with standard, dual PJ-327 plug prong connectors

## MECHANICAL DIMENSIONS

Width: 1" / Height: 4.5" / Depth: 1". Cord length: 3 ft coiled, 9 ft expanded. Weight: 3.6 oz.

YEAR Unconditional WARRANTY

Console

Available in three versions featuring quick disconnects compatible with VXI Passport-V headset, Plantronics® or GN Netcom® headsets