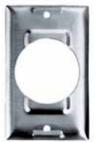

HBL7774WO

HBL7770

HBL7382

HBL50SC

SS750

HBL7716C

HBL7717C

| <b>Receptacle Plates for FS/FD Box Mounting</b> |
|-------------------------------------------------|
| Description                                     |
| Cast aluminum with lift cover.                  |
| Same as above less lift cover.                  |

Weatherproof Receptacle Lift Cover Plates for FS/FD Box Mounting

| Rece | ntacle | Box | Cover |
|------|--------|-----|-------|
| Nece | placie | DUA | Ouver |

| Description                                   | Catalog Numbers |
|-----------------------------------------------|-----------------|
| Galvanized Steel fits 4" square or 2-gang box | HBL50SC         |
| Stainless steel wall plate.                   | SS750           |