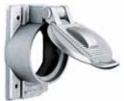

HBL7774WO

HBL7770

HBL7382

HBL50SC

SS750

HBL7716C

HBL7717C

| <b>Receptacle Plates for FS/FD Box Mounting</b> |
|-------------------------------------------------|
| Description                                     |
| Cast aluminum with lift cover.                  |
| Same as above less lift cover.                  |

Corrosion resistant, gray thermoplastic.

Note: See section K for more information on weatherproof plates.

Same as above except yellow.

| Cast aluminum with lift cover. | HBL7382•* |
|--------------------------------|-----------|
| Same as above less lift cover. | HBL7383•  |
| Stainless steel plate.         | SS750     |
|                                |           |