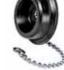

## **Closure Cover**

| Description         | Catalog Numbers |
|---------------------|-----------------|
| Black closure plug. | HBL4892†        |