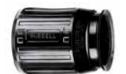

| Weatherproof Boots                                                                                                                               |                 |  |
|--------------------------------------------------------------------------------------------------------------------------------------------------|-----------------|--|
| Description                                                                                                                                      | Catalog Numbers |  |
| Seal-Tite <sup>®</sup> triple seal black elastomeric cover for plugs when used in a cord set and connector bodies when used with flanged inlets. | HBL7716C**      |  |
| Seal-Tite triple seal black elastomeric cover for connector bodies when used with cord sets.                                                     | HBL7717C†       |  |