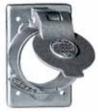

HBL7774WO

HBL7770

HBL7382

HBL50SC

SS750

HBL7716C

HBL7717C

| <b>Receptacle Plates for FS/FD Box Mounting</b> |
|-------------------------------------------------|
| Description                                     |
| Cast aluminum with lift cover.                  |
| Same as above less lift cover.                  |

Weatherproof Receptacle Lift Cover Plates for FS/FD Box Mounting

| Rece | ntacle | Box | Cover |
|------|--------|-----|-------|
| Nece | placie | DUA | Ouver |

| Description                                   | Catalog Numbers |
|-----------------------------------------------|-----------------|
| Galvanized Steel fits 4" square or 2-gang box | HBL50SC         |
| Stainless steel wall plate.                   | SS750           |