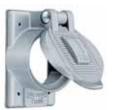

HBL7774WO

HBL7770

HBL7382

HBL50SC

SS750

HBL7716C

HBL7717C

| <b>Receptacle Plates for FS/FD Box Mounting</b> |
|-------------------------------------------------|
| Description                                     |
| Cast aluminum with lift cover.                  |
| Same as above less lift cover.                  |

Corrosion resistant, gray thermoplastic.

Note: See section K for more information on weatherproof plates.

Same as above except yellow.

| Cast aluminum with lift cover. | HBL7382•* |
|--------------------------------|-----------|
| Same as above less lift cover. | HBL7383•  |
| Stainless steel plate.         | SS750     |
|                                |           |