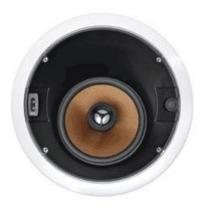

## 7000 Series Angled In-Ceiling Speaker

Part No: HT7655

Designed specifically for home theater applications, the 7000 Series Angled Speaker features an angled driver and adjustable tweeter for optimum positioning. It flush mounts into the ceiling for a clean, seamless installation.

## Features/Benefits

- Provide high-quality cinema sound in rooms of any shape.
- Provide a surround sound solution in areas where in-wall speakers cannot be installed
- Work with traditional in-wall or in-ceiling evôQ speakers to create high-fidelity audio and consistent sound
- Angled driver and adjustable tweeter provide optimum positioning
- Designed specifically for home theater applications.
- In-ceiling design frees up wall space for flat-screen televisions.
- Flush mount for clean, seamless installation.

| Product Specifications     |               |
|----------------------------|---------------|
| Efficiency                 | 89 db         |
| Power (RMS)                | 100 W         |
| Power (Peak)               | 200 W         |
| Frequency Response         | 55-20 K       |
| Woofer Type                | Glass Fiber   |
| Tweeter Type               | 1" Alum. Adj. |
| Pre-Construction Bracket # | 364673-02     |
| Drywall Hole               | 9.49" dia.    |
| Overall Speaker Size       | 10.91" dia.   |
| Speaker Depth              | 5"            |