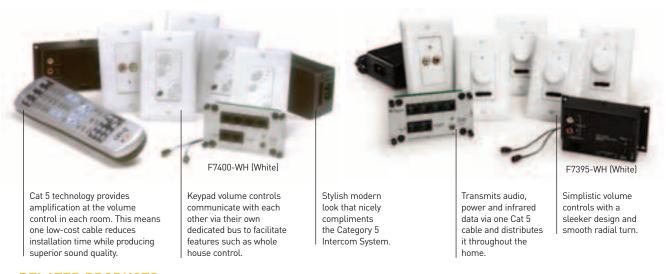

## lyriQ<sup>™</sup> AUDIO SYSTEM

The On-Q lyriQ™ Audio System seamlessly integrates both aesthetically and technically with our award-winning Intercoms and Speakers. Stylish, new Keypad Volume Controls have infrared sensors that allow homeowners to operate all keypads in the system from one keypad location. On-Q designed new keypads with built-in amplifiers to provide excellent power, fidelity and control to the speakers.

#### 4-ROOM AUDIO KITS

#### 4-ROOM AUDIO KITS

| PART #           | DESCRIPTION                                      | QUANTITY |            |
|------------------|--------------------------------------------------|----------|------------|
| F7400-WH (White) | Single Source, Four-Zone Kit with Keypads, White |          |            |
|                  | Single Source Four-Zone Distribution Module      | 1        |            |
|                  | Single Source Input                              | 1        |            |
|                  | Local Source Input                               | 1        |            |
|                  | Amplified Keypad Volume Control, With IR         | 4        |            |
|                  | Universal Remote                                 | 1        |            |
|                  | Dual IR Mouse Emitter                            | 1        |            |
|                  | Power Supply, 24 Volt, 2.5 A                     | 1        |            |
|                  | Wall Plates                                      | 5        |            |
| F7395-WH (White) | Single Source Four-Zone Kit with Knobs, White    |          |            |
|                  | Single Source Four-Zone Distribution Module      | 1        |            |
|                  | Main Single Source Input                         | 1        |            |
|                  | Local Source Input                               | 1        |            |
|                  | Amplified Knob Volume Control, With IR           | 4        |            |
|                  | Dual IR Mouse Emitter                            | 1        |            |
|                  | Power Supply, 24 Volt, 2.5 A                     | 1        |            |
|                  | Wall Plates                                      | 5        |            |
| F7637-WH         | Category 5 Intercom Indoor/Room Unit (White)     |          |            |
| ICAIV2X          | Audio Interrupt Module                           | Sold by  |            |
| 364654-02        | evōQ™ 3000 Series Speakers, In-Ceiling           | Sold by  | y.         |
|                  |                                                  |          | TWA commen |