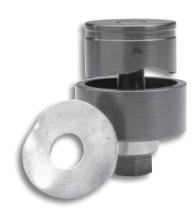

## Standard Round Knockout Punches 0.5" to 5.675"

- Round standard metal punch units are complete units consisting of punch, die and draw stud.
- Use with battery-powered, hydraulic, ratchet or manual drivers.
- Properly assembled through pilot holes, they will make clean, fast and accurate holes.