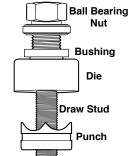

## Standard Round Knockout Punches 0.5" to 5.675"

- Round standard metal punch units are complete units consisting of punch, die and draw stud.
- Use with battery-powered, hydraulic, ratchet or manual drivers.
- Properly assembled through pilot holes, they will make clean, fast and accurate holes.