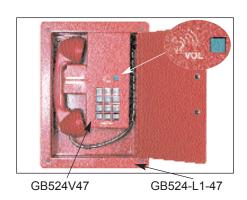

# \*GB524VXX

Pulse Dial

#### \*GB524VNXX

No Dial

# \*GB524VSXX

Line-powered, single line programmable SND s

# \*GB2524VXX

Tone Dial

**GB524-L1-XX** 

Wall Can/Door and Frame Assembly. Will accept GB523V and GB2523V Series Tel Sets

\*NOTE: Furnished with GB524-L1 Wall Can/Door and frame assembly.

COLOR OPTIONS: XX Denotes color. Insert color code digits to order: 00 Black or 47 Cherry Red