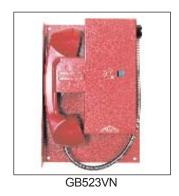

# HALL, ELEVATOR & EMERGENCY PHONES

GB524-L1-47

The GB523V and GB524V Telephones are e/w high stress armored cords and vandal resistant hardware. Each is available with any of four dial options. E/w amplified receiver and auto volume reset button. Baked on enamel finish may be ordered in either black or red.

GB523 models are designed to be mounted in existing outlet boxes that are at least 7W x 10H x 3D or with the optional GB62247 Outlet Box and GB62248 Trim Frame. GB524 models are designed to flush mount in an existing opening. They come complete with the outlet box, trim frame and a magnetic hinged door e/w a pull handle.

#### **GB523VNXX**

No dial, frame or can

## GB523VSXX

Automatic Tone Dial, 12-digit, line-powered, no frame or can

#### GB523VXX

Pushbutton Pulse Dial, no frame or can

## GB2523VXX

Tone Dial, no frame or can