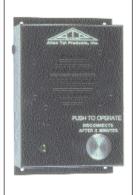

GB31454

The GB31454 and GB31454-SND measure 7H x 4.5W x 2.5D. They are pushbutton operated, the line being connected when the pushbutton is momentarily pressed. They also have a 2-minute T ime-Out feature which disconnects the call after 2 minutes. An LED is provided to indicate an Of f Hook condition. The GB31454 is for Auto Ring Down or Dedicated lines, and the GB31454-SND is e/w a programmable, single number autodialer. The GB31560 measures 9.7H x 4.5W x 2.5D. It is the same as the GB31454 except that it has a tone dial. The GB31454, GB31454-SND and GB31560 Mini-Elevator Speakerphones are designed for indoor applications with limited space, such as elevators, parking ramps, campuses and door entry. They can be surface mounted or flush mounted in existing wall cans. They are powered by the telephone line with no batteries or AC power required. They are finished in black textured baked-on enamel.

TWAcommecom

GB31560

# ORDERING INFORMATION GB31454

Mini-Elevator/Hall Speakerphone less Dial, e/w Ringer and 2-minute Automatic Disconnect for ARD circuits.

# GB31560

Same as GB31454 except e/w DTMF Tone Dial.

#### **GB31454-SND**

Mini-Elevator/Hall Speakerphone e/w 12-digit programmable Auto-dialer, Ringer and a 2- minute Automatic Disconnect.