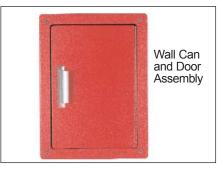

# \*GB2524VXX

Tone Dial

**GB524-L1-XX** 

Wall Can/Door and Frame Assembly. Will accept GB523V and GB2523V Series Tel Sets

\*NOTE: Furnished with GB524-L1 Wall Can/Door and frame assembly.

COLOR OPTIONS: XX Denotes color. Insert color code digits to order: 00 Black or 47 Cherry Red