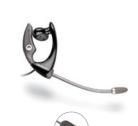

#### M175C

Enjoy ultimate sound performance on your cordless phone and the versatility of two wearing styles.

Comfortable, over-the-head fit with in-line controls

Superior sound in a comfortable over-the-ear style

Stylish under-the-ear and superior sound

Ultimate sound performance design with deluxe features

and two wearing styles