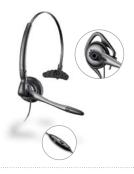

#### M214C

Hear and be heard clearly while multi-tasking at home using this affordable, comfortable headset with over-the-head stability.

Comfortable, over-the-head fit with in-line controls

Superior sound in a comfortable over-the-ear style

Stylish under-the-ear and superior sound

Ultimate sound performance design with deluxe features

and two wearing styles