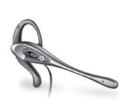

#### M175C

Enjoy ultimate sound performance on your cordless phone and the versatility of two wearing styles.

Comfortable, over-the-head fit with in-line controls

Superior sound in a comfortable over-the-ear style

Stylish under-the-ear and superior sound

Ultimate sound performance design with deluxe features

and two wearing styles