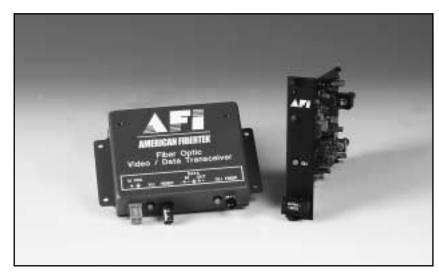

#### **ORDERING INFORMATION:**

MTM = Module Transmitter - Video Source
MRM = Module Receiver - Control Site
RRM = Rack Card Receiver - Control Site
RTM = Rack Card Transmitter - Video Source

Example: MTM-1605P to RRM-1605P

The American Fibertek M1605P Series transmits high-quality, simultaneous video with reverse Panasonic Control Protocol on one multimode optical fiber. Designed to be used with Panasonic products, these systems require no field adjustments at installation or additional maintenance thereafter. Diagnostic indicators provide a quick visual indication of system status. Equipment may be ordered as stand alone modules or rack cards that are mounted in the American Fibertek Card Cages: SR-20/2 or SR-20R/1. Panasonic products provide full function Bi-directional video, camera and PTZ control along with full contact closure and video genlock.