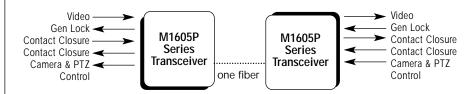

The American Fibertek M1605P Series transmits high-quality, simultaneous video with reverse Panasonic Control Protocol on one multimode optical fiber. Designed to be used with Panasonic products, these systems require no field adjustments at installation or additional maintenance thereafter. Diagnostic indicators provide a quick visual indication of system status. Equipment may be ordered as stand alone modules or rack cards that are mounted in the American Fibertek Card Cages: SR-20/2 or SR-20R/1. Panasonic products provide full function Bi-directional video, camera and PTZ control along with full contact closure and video genlock.