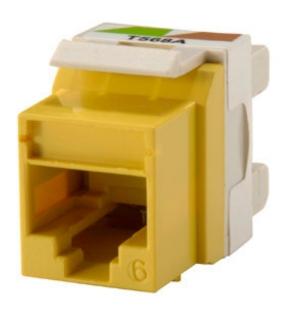

Ortronics OR-KS6-44

Category 6 Keystone jack, 8-position, 180 degree exit, icon compatible, T568A/B wiring, Yellow. Package of 25. - OR-KS6-44

TechChoice keystone jacks and modules feature an easy-to-follow universal wiring label and support standard termination using a 110-impact tool. The keystone footprint allows for the greatest flexibility in installation scheduling because its rear insertion into the faceplate allows the technician to complete the termination before and during the construction process.

## **GENERAL INFO**

Product Bulletin Number: Yellow

Category Performance Application: Category 6

Color: Yellow Footprint: Keystone