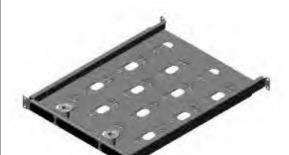

## **Rack-Mount Cable Shelf**

Use Rack-Mount Cable Shelf in any 19"W CPI cabinet equipped with an Air Dam Kit to provide a front-to-rear pathway for cables. Cables pass through brush sealed ports along the front of the shelf. Rack-Mount Cable Shelf uses 1U and will fit in cabinets with mounting rails set between 22" and 40"D (560 mm and 1020 mm).

| Part<br>Number | Description<br>H x W (in) | Shipping<br>Weight<br>Ib (kg) |
|----------------|---------------------------|-------------------------------|
| 13517-701      | 1U x 19, Black            | 17 (7.7)                      |