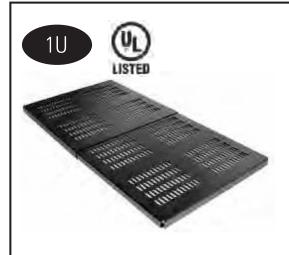

## Low Profile Fixed Shelf

Unique telescoping design delivers between 20" and 36" (510 mm and 910 mm) of continuous support for up to 100 lbs (45.4 kg) of equipment in less than 1U of rack-mount space.

- Shelf bracket provides front and rear support, attaching with single screw to mounting rails
- Available in 19" EIA and 23" EIA widths, providing 17.5" and 21.5" (445 mm & 546 mm) surface space respectively
- Made of steel
- Supports up to 100 lb (45.4 kg)
- 19" shleves are UL Listed

Shelf extends from 20" - 36" (510 mm - 910 mm) in depth. Mounting brackets included, but not shown.