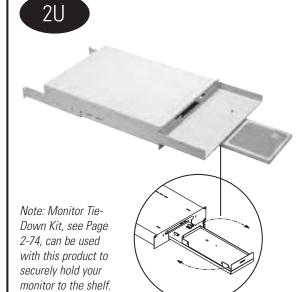

## Monitor Shelf And Sliding Keyboard Tray With Mouse Pad

Provides a compact solution for storing and accessing components. Installs using eight #12-24 screws (not included).

- Adjustable mounting depth of 23" to 39"D (580 mm to 990 mm)
- Tray fits up to 19.1"W x 8.5"D (485 mm x 216 mm) keyboards
- Tray and mouse pad store inside the monitor shelf
- Keyboard tray locks into position
- Mouse pad is 7" x 7" (180 mm x 180 mm)
- Monitor shelf supports up to 200 lb (90.7 kg)

| Part N    | Shipping Weight |                   |
|-----------|-----------------|-------------------|
| 19" Wide  | 23" Wide        | lb (kg)           |
| 12495-X19 | 12495-X23       | 23/24 (10.4/10.9) |