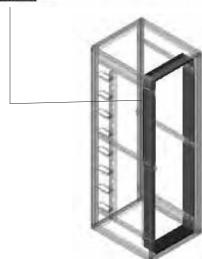

## **Air Dam Kit, Cabinet Airflow Baffles**

The Air Dam Kit creates a barrier between the cabinet door and the front of equipment along the top, bottom and sides of the cabinet. When used in combination with perforated front and rear doors, the Air Dam Kit helps to channel cool air to the front of equipment and also helps to prevent the mixing of heated air from the rear of the cabinet with cool air at the front of the cabinet.