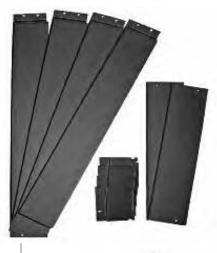

## **Air Dam Kit, Cabinet Airflow Baffles**

The Air Dam Kit creates a barrier between the cabinet door and the front of equipment along the top, bottom and sides of the cabinet. When used in combination with perforated front and rear doors, the Air Dam Kit helps to channel cool air to the front of equipment and also helps to prevent the mixing of heated air from the rear of the cabinet with cool air at the front of the cabinet.

## Kit consists of:

- (1) Top baffle
- (1) Bottom baffle
- (4) Small side baffles
- (4) Large side baffles
- Installation hardware

| Part<br>Number                        | Description<br>H x W<br>in (mm) | Shipping<br>Weight<br>Ib (kg) |
|---------------------------------------|---------------------------------|-------------------------------|
| For M-Series MegaFrame Cabinet System |                                 |                               |
| 13336-X10                             | 84 (2130) x 19                  | 11 (5.0)                      |
| 13336-X11                             | 78 (1980) x 19                  | 10 (4.5)                      |
| 13336-X12                             | 72 (1830) x 19                  | 10 (4.5)                      |
| 13336-X15                             | 48 (1220) x 19                  | 8 (3.6)                       |
| 13336-X20                             | 84 (2130) x 23                  | 11 (5.0)                      |
| 13336-X21                             | 78 (1980) x 23                  | 10 (4.5)                      |
| 13336-X22                             | 72 (1830) x 23                  | 10 (4.5)                      |
| 13336-X25                             | 48 (1220) x 23                  | 8 (3.6)                       |
| For C-Series SlimFrame Cabinet System |                                 |                               |
| 13336-X10                             | 84 (2130) x 19                  | 11 (5.0)                      |
| 13336-X11                             | 78 (1980) x 19                  | 10 (4.5)                      |
| 13336-X12                             | 72 (1830) x 19                  | 10 (4.5)                      |