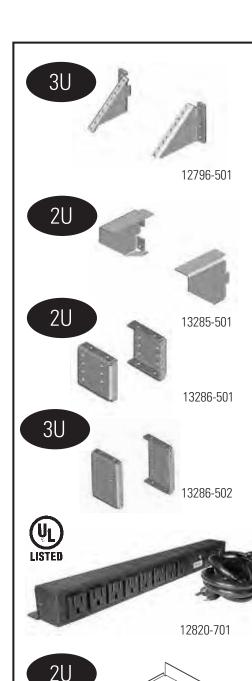

## 45° Mounting Bracket

Attaches to rear panel to create a  $3U \times 19''$  EIA rack-mount space for patch panels. Includes installation hardware.

### 90° Mounting Bracket

Attaches to rear panel of to create a 2U x 19" EIA vertical rack-mount space. Includes installation hardware.

### **Vertical Mounting Bracket**

Attaches to the equipment mounting rail and creates a 2U x 19" EIA or 3U x 19" vertical rack-mount space. Includes installation hardware. Supports 75 lb (34 kg).

#### **Power Strip**

Attaches to the bottom, top or side, select straight or locking plug style. 115 VAC 15 Amp or 20 Amp, 8 outlets with 10'L (3 m) power cord and circuit breaker. Includes bracket and installation hardware.

#### **Shelves**

Shelves mount in Cube-iT cabinets.

| Part<br>Number | Description                                                      | Shipping<br>Weight<br>Ib (kg) |
|----------------|------------------------------------------------------------------|-------------------------------|
| 12796-501      | 45° Mounting Bracket, 3U, 1 Pair, Clear                          | 3 (1.4)                       |
| 13285-501      | 90° Mounting Bracket, 2U, 1 Pair, Clear                          | 3 (1.4)                       |
| 13286-501      | Vertical Mounting Bracket, 2U, 1 Pair, Clear                     | 3 (1.4)                       |
| 13286-502      | Vertical Mounting Bracket, 3U, 1 Pair, Clear                     | 3 (1.4)                       |
| 12820-701      | 15 Amp Power Strip, NEMA 5-15P                                   | 4 (1.8)                       |
| 12820-702      | 15 Amp Power Strip, NEMA L5-15P                                  | 4 (1.8)                       |
| 12820-703      | 15 Amp Power Strip, Surge-Protected, NEMA 5-15P                  | 4 (1.8)                       |
| 12820-704      | 15 Amp Power Strip, Surge-Protected, NEMA L5-20P                 | 4 (1.8)                       |
| 12820-705      | 20 Amp Power Strip, NEMA 5-20P                                   | 4 (1.8)                       |
| 12820-706      | 20 Amp Power Strip, NEMA L5-20P                                  | 4 (1.8)                       |
| 12820-707      | 20 Amp Power Strip, Surge-Protected, NEMA 5-20P                  | 4 (1.8)                       |
| 12820-708      | 20 Amp Power Strip, Surge-Protected, NEMA L5-20P                 | 4 (1.8)                       |
| 12291-X01      | 10"D (250 mm) Shelf<br>2U x 17.25 (438.2), Holds 40 lb (18.1 kg) | 4 (1.8)                       |
| 40074-X00      | 15"D (380 mm) Shelf<br>3U x 17.25 (438.2), Holds 50 lb (22.7 kg) | 6 (2.7)                       |