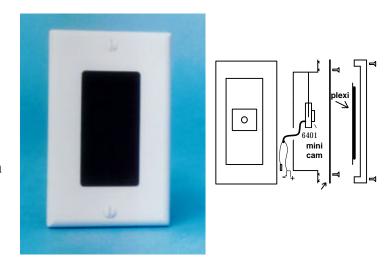

## 6200 Color Single Gang Flush Mount Cameras

Channel Vision's 6200 single gang color camera is the perfect solution for any upscale surveillance application requiring a discreet appearance. Finished with a smoked or clear acrylic face and white decorative cover, this box camera blends into any installation background. The compact 6200 box camera fits most standard gang boxes.

## **Features:**

- ➤ 1/3" CCD Image Sensor
- ➤ 3.8mm Wide Angle Lens
- ➤ 1 Lux Low-Light Sensitivity
- > 380 Lines of Resolution
- ➤ Camera Compact Size 25mm x 25mm
- ➤ View ground 3-1/2 ft. from wall at 6 ft. high
- Power Supply Included
- Includes Mounting Bracket and Standard Decora Plate