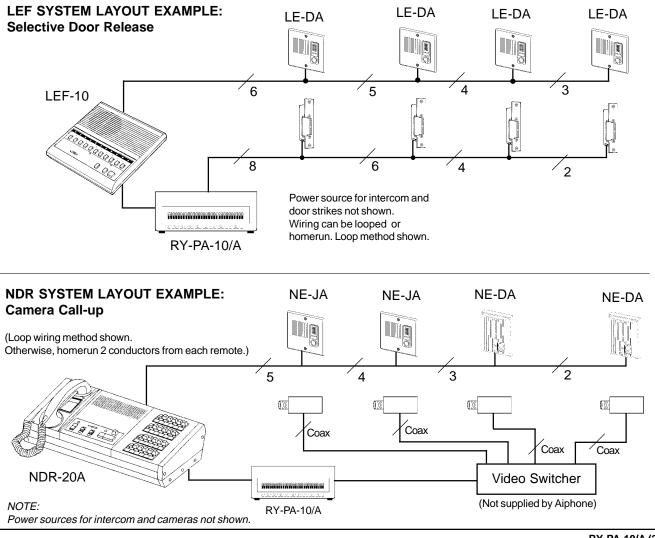

The RY-PA-10/A is ideal for systems providing selective door release, CCTV camera call-up or a combination of both. Inputs and output terminals are clearly labeled for ease of wiring.

# The RY-PA-10/A is used with the following systems