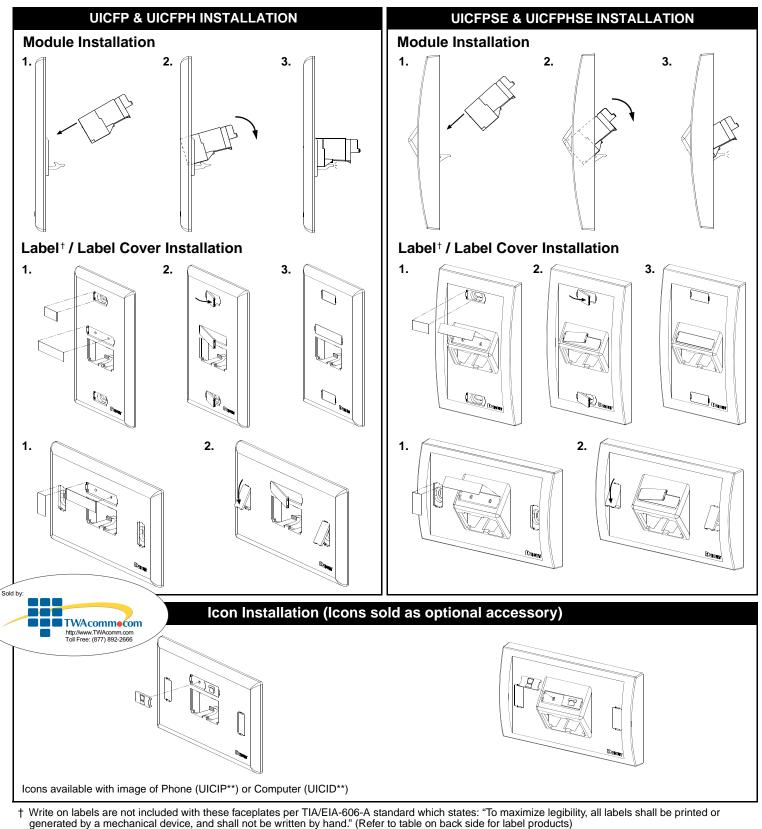

## **MINI-COM ULTIMATE ID Faceplates**

Part Numbers: ALL UICFP, UICFPH, UICFPSE, and UICFPHSE

© Panduit Corp. 2005

INSTALLATION INSTRUCTIONS PN279D

Note: Custom #4 type screw head requires a #1 phillips or 3/16" flat screwdriver be used to install ULTIMATE ID faceplate products.